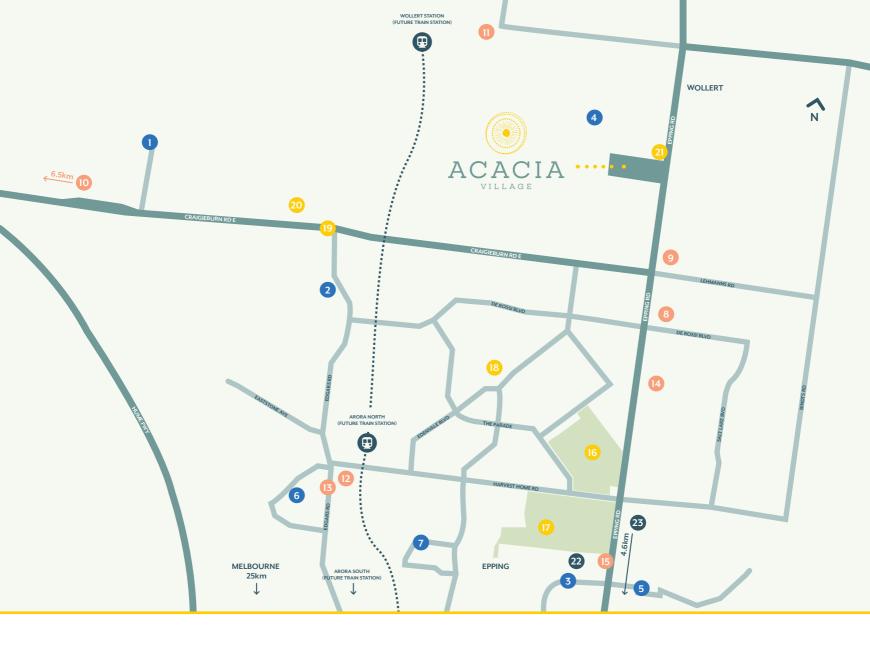

## LOCATION

#### **EDUCATION**

- 1. Future Government Primary School
- 2. Edgars Creek Secondary College
- 3. Epping Views Primary School
- 4. Proposed School & Community Facility
- 5. Rose Garden Epping Early Learning Centre
- 6. Harvest Home Primary School
- 7. St Mary Catholic Primary School

#### **RETAIL**

- 8. Bluestone Kitchen
- 9. Retail Shops
- 10. Craigieburn Central
- 11. Future Major Town Centre
- 12. Aurora Village
- 13. Coles Express
- 14. Coles Express
- 15. Epping North Shopping Centre

### PARKS & RECREATION

- 16. Fulham Park
- 17. Harvest Home Recreation Reserve
- 18. Empress Park
- 19. Aurora Adventure Park
- 20. Future Sports Reserve
- 21. Future Creek Reserve

#### MEDICAL

- 22. Epping North Medical Centre
- 23. The Northern Hospital