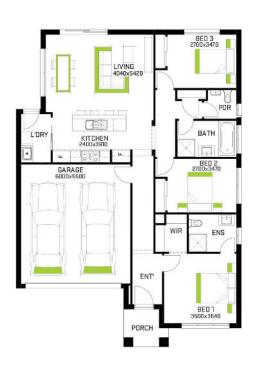

## **HOME AND LAND PACKAGE**









\$527,419\*

**ELIXIR 1217 EMERALD FACADE** 

## Lot 108 Bunya Street, Acacia Village, Wollert

## SIZE:

LAND: 312 m2 HOME: 17 sqs



## **PACKAGE INCLUDES:**

- Fixed site costs. NBN/Opticomm provision & council requirements.
- 900mm stainless steel appliances including dishwasher.
- Concrete driveway & path (Up to 35m2).
- Sectional panel lift garage door with 2 remotes.
- Developer guidelines & covenants.



All flooring coverings: carpet, tiles or timber

Stone benchtops to

kitchen and overhead

cupboards incl. over the

- Tiled shower bases, shower rail assembly with semi frameless shower
- Professionally selected exterior & intérior colour scheme options.





Image may include upgrade items and may depict fixtures, finishes and features not supplied by Welsh Homes such as landscaping and fencing. Accordingly, any prices in this flyer do not include the supply of any of those items. \*Home and Land Package price correct at time of printing and subject to change without notice. Package price excludes external lighting, telephone service, stamp duty on land, legal fees and conveyancing costs including titles and property report. Floorplan is representation of facade depicted unless otherwise stated. Welsh Homes reserves the right to alter the images or descriptions without notice. See your Welsh Homes sales consultant for full details of standard inclusions. Land supplied by developer. Land prices and availability are subject to change without