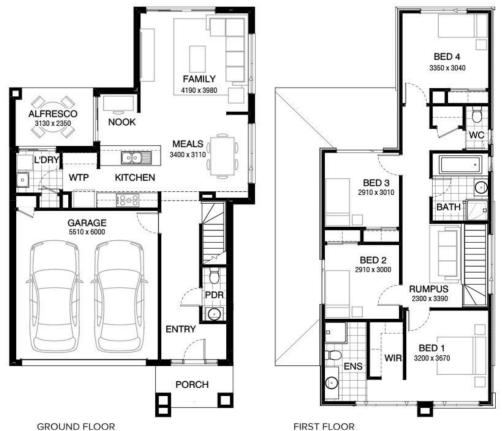

## Bradman 207 MATISSE FACADE Lot 107 Bunya Street, Wollert (Acacia Village)

- Site Costs Including Rock Assurance
- Council and Developer Requirements
- 12 Month Price Freeze With Option To Extend
- Quality Assured With Our 30-Year Structural Guarantee and 15-Month Maintenance Pledge
- Multiple Floorplans and Facade Options Available
- Style Your Home With Expert Interior
   Designers At Our Edge Selection Studio