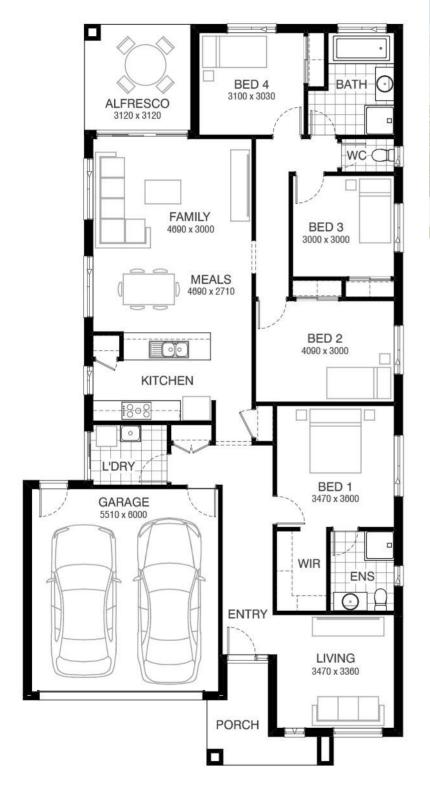

## Chatfield 206 ARKLEY FACADE Lot 112 Landover Road, Wollert (Acacia Village)

- Site Costs Including Rock Assurance
- Council and Developer Requirements
- 12 Month Price Freeze With Option To Extend
- Quality Assured With Our 30-Year Structural Guarantee and 15-Month Maintenance Pledge
- Multiple Floorplans and Facade Options Available
- Style Your Home With Expert Interior Designers At Our Edge Selection Studio