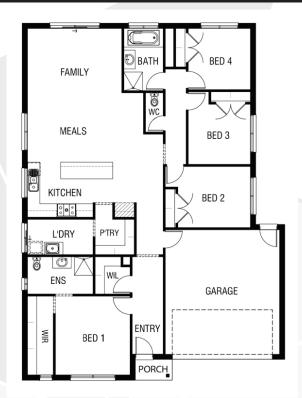

## Ballina 212

<sup>1</sup> 2 ← 2 ← 14.0m

Lot: 104 Bunya Street, Wollert **Estate: Acacia Village Estate** 

Block size: 350m<sup>2</sup>

Title Exp: December 2021

House Size: 21.21sq