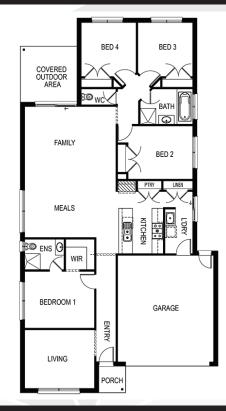

## Clovelly 225

<sup>1</sup> 2 ← 2 ← 12.5m

Lot: 120 Elkhorn Street, Wollert **Estate: Acacia Village Estate** 

Block size: 400m<sup>2</sup>

Title Exp: December 2021

House Size: 22.53sq

## **Package Includes:**

- Fixed site cost
- Developers guidelines
- Tiles or laminate timber flooring to Entry, Kitchen, Family and Meals
- Carpet to the remaining areas
- 20mm stone bench top to the kitchen
- Overhead cupboards w/Plaster bulkhead to kitchen
- Flyscreens to all openable windows
- Remote control to the garage
- Tiled shower base to the ensuite
- 2000mm high shower screen to ensuite & bathroom