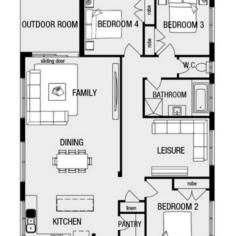

## metricon

FIXED PRICE

\$605,215\*

LOT 114 LANDOVER ROAD ACACIA VILLAGE ESTATE WOLLERT

LAWSON 22MK2 TRADITIONAL FACADE

BLOCK SIZE | 385M<sup>2</sup>

DOUBLE GARAGE

LAUNDRY

**ENSUITE** 

MASTER SUITE

W.I.R

FNTRY

PORTICO