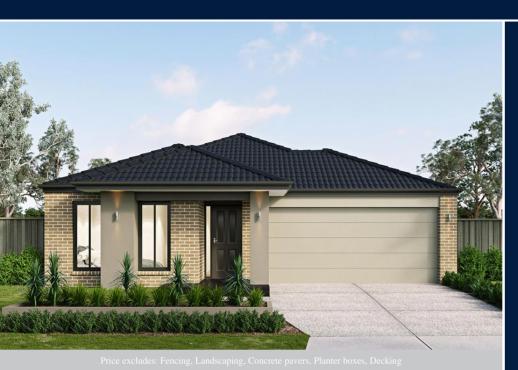

## metricon

FIXED PRICE

\$605,215\*

LOT 114 LANDOVER ROAD ACACIA VILLAGE ESTATE WOLLERT

LAWSON 22MK2 TRADITIONAL FACADE

BLOCK SIZE | 385M<sup>2</sup>

DOUBLE GARAGE

LAUNDRY

## FIXED PRICE PACKAGE INCLUDES:

THE LAWSON 22MK2 WITH TRADITIONAL FACADE BUILT TO OUR INDUSTRY LEADING BASE SPECIFICATIONS AND LAND, PLUS:

- ✓ Fixed Site Costs no hidden extras
- ✓ Stylish floor coverings throughout the home
- ✓ Stainless steel appliances
- ✓ Ducted heating
- ✓ Cabinetry throughout
- ✓ Remote control garage
- ✓ Developer guidelines & requirements included
- BAL 12.5 certified (where required)
- ✓ Build with Australia's #1& Most Trusted Builder
- ✓ Lifetime structural guarantee#