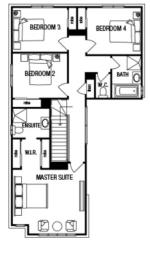

## metricon

Price excludes: Fencing, Landscaping, Concrete pavers, Planter boxes, Deckin

FIXED PRICE

\$640,110°

LOT 127 ELKHORN STREET ACACIA VILLAGE ESTATE WOLLERT

ZITA 25 (SMART HOME SERIES) ALPINE FACADE BLOCK SIZE | 350 M<sup>2</sup>