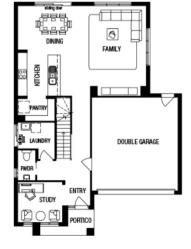

## metricon

Price excludes: Fencing, Landscaping, Concrete pavers, Planter boxes, Deckin

FIXED PRICE

\$640,110°

LOT 127 ELKHORN STREET ACACIA VILLAGE ESTATE WOLLERT

ZITA 25 (SMART HOME SERIES) ALPINE FACADE BLOCK SIZE | 350 M<sup>2</sup>