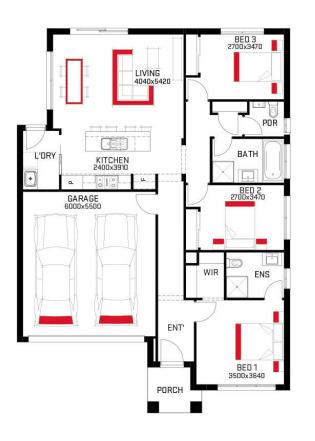

**harmac** House & Land Package

LOT 101 BUTTERNUT DRIVE , ACACIA VILLAGE , WOLLERT

HOME SIZE - 17sqs LAND SIZE - 362m2

PACKAGE PRICE

Elixir 1217

3 🛱 2

**6** 2