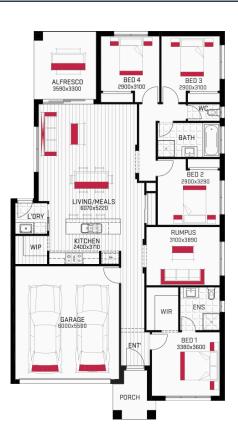

House & Land Package

LOT 127 ELKHORN STREET, ACACIA VILLAGE, WOLLERTHOME SIZE - 23sqsLAND SIZE - 350m2PACKAGE PRICERochford 1223AAAC2\$600,187