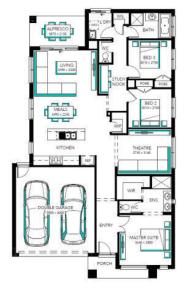

## Barrington 20 MK2

Lot 305 (350m<sup>2</sup>) Acacia Village, WOLLERT

## EasyLiving Inclusions##:

- $\sqrt{}$  FIXED PRICE SITE COSTS AND CONNECTIONS
- ✓ DEVELOPER AND COUNCIL REQUIREMENTS
- ✓ FLOORING THROUGHOUT
- 20MM CAESARSTONE BENCHTOP TO KITCHEN
- 900MM WIDE UPRIGHT COOKER AND RANGEHOOD
- LAMINATE LAUNDRY CABINETRY AND STAINLESS-STEEL TROUGH
- ✓ ADDITIONAL DOWNLIGHTS
- ADDITIONAL DOUBLE POWER POINTS TO THE HOME
- ✓ ADDITIONAL TELEVISION POINT/S
- √ TOWEL RAIL OR RING AND TOILET ROLL HOLDERS
- √ GARAGE DOOR ACCESS
- ✓ 6 STAR ENERGY RATING