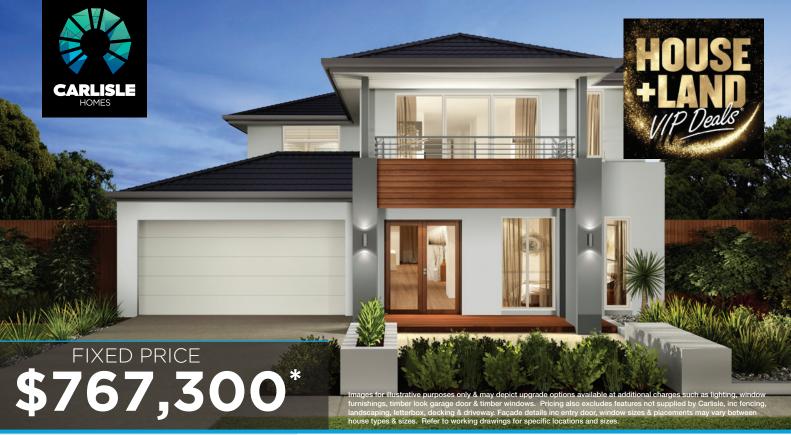

## Colorado Grand 36 MK2

## Lot 305 (350m²) Acacia Village, WOLLERT

- √ FIXED PRICE SITE COSTS AND CONNECTIONS
- ▼ DEVELOPER AND COUNCIL REQUIREMENTS
- √ DOUBLE GLAZING TO WINDOWS
- √ CERAMIC TILES OR LAMINATE TIMBER AND CARPET
- √ DELUXE ELECTRICAL PACK INC. LED DOWNLIGHTS
- 20MM CAESARSTONE BENCHTOPS TO KITCHEN, ENSUITE & BATHROOM
- 40MM CAESARSTONE EDGE TO ISLAND BENCHTOP WITH WATERFALL END PANELS IN DOUBLE STOREY HOMES
- LUXURIOUS SILK FINISH TO KITCHEN CUPBOARDS
- √ CLEAR GLASS SPLASH BACK
- √ FEATURE STAIRCASE BALUSTRADE
- √ 2110MM HIGH ALUMINIUM ENTERTAINER STACKER DOOR AND/OR ADDITIONAL ALUMINIUM SLIDING DOOR TO ALFRESCO
- √ ALARM SYSTEM WITH MOTION DETECTORS
- √ TIMBER LOOK GARAGE DOOR
- √ FLAT ROOF TILES