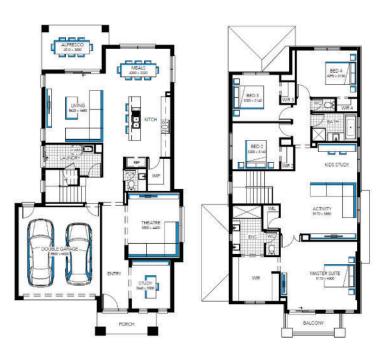

- √ FIXED PRICE SITE COSTS AND CONNECTIONS
- ▼ DEVELOPER AND COUNCIL REQUIREMENTS
- √ DOUBLE GLAZING TO WINDOWS
- √ CERAMIC TILES OR LAMINATE TIMBER AND CARPET
- √ DELUXE ELECTRICAL PACK INC. LED DOWNLIGHTS
- 20MM CAESARSTONE BENCHTOPS TO KITCHEN, ENSUITE & BATHROOM
- 40MM CAESARSTONE EDGE TO ISLAND BENCHTOP WITH WATERFALL END PANELS IN DOUBLE STOREY HOMES
- LUXURIOUS SILK FINISH TO KITCHEN CUPBOARDS
- √ CLEAR GLASS SPLASH BACK
- √ FEATURE STAIRCASE BALUSTRADE
- √ 2110MM HIGH ALUMINIUM ENTERTAINER STACKER DOOR AND/OR ADDITIONAL ALUMINIUM SLIDING DOOR TO ALFRESCO
- √ ALARM SYSTEM WITH MOTION DETECTORS
- √ TIMBER LOOK GARAGE DOOR
- √ FLAT ROOF TILES

## Colorado Grand 36 MK2







## Lot 305 (350m²) Acacia Village, WOLLERT



## FOR ENQUIRIES CONTACT:

Customer Enquiry Team: 13 27 67 13 27 67 | w: carlislehomes.com.au

405 Epping Road WOLLERT 3750





\*Fixed Price current as of 21/05/2021. Pricing based on developer engineering plans & plan of subdivision. Hebel homes may be smaller than dimensions shown on the floorplan due the external wall thickness, see working drawings for Hebel home dimensions. Confirm land prices & availability prior to purchase. Community Infrastructure Levy & Asset Protection not included in pricing and must be arranged directly by client with developer (where applicable). Subject to developer & council approval. Package Price does not include any costs associated with Developer's Corner Facade treatment requirements (which will be priced by Carlisle Homes by way of Post Contract V