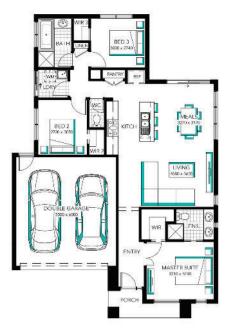

## Carinya 16



Lot 332 (312m<sup>2</sup>) Acacia Village, WOLLERT

## EasyLiving Inclusions##:

why

rent?

 $\sqrt{}$  FIXED PRICE SITE COSTS AND CONNECTIONS

first home owners

buy from

- ✓ DEVELOPER AND COUNCIL REQUIREMENTS
- ✓ FLOORING THROUGHOUT
- ✓ 20MM CAESARSTONE BENCHTOP TO KITCHEN
- 900MM WIDE UPRIGHT COOKER AND RANGEHOOD
- LAMINATE LAUNDRY CABINETRY AND STAINLESS-STEEL TROUGH
- ✓ ADDITIONAL DOWNLIGHTS
- ✓ ADDITIONAL DOUBLE POWER POINTS TO THE HOME
- ✓ ADDITIONAL TELEVISION POINT/S
- √ TOWEL RAIL OR RING AND TOILET ROLL HOLDERS
- √ GARAGE DOOR ACCESS
- $\sqrt{6}$  STAR ENERGY RATING





## FOR ENQUIRIES CONTACT: Customer Enquiry Team: 13 27 67 13 27 67 | w: easylivingbycarlisle.com.au

05 Epping Road WOLLERT 3750



\*Fixed Price current as of 20/05/2021. Fixed Pricing based on developer engineering plans & plan of subdivision. Hebel homes may be smaller than dimensions shown on the floorplan due the external wall thickness; see working drawings for Hebel home dimensions. Confirm land prices and availability prior to purchase. Subject to developer and council approval. Price does not include any stamp duty, government, legal or bark charges. Alterations may incur additional charges. Carlisle reserves the right to withdraw or amend pricing, inclusions and prome without notice. Bushfire (BAL) requirements will be credited back to the client if Carlisle Homes receives co