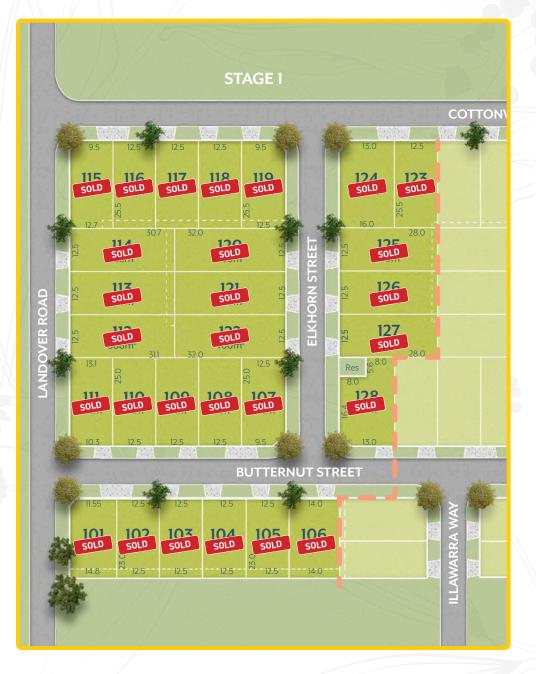

## STAGE 1

Offering a choice of 28 lots ranging from  $289M^2$  to  $403M^2$ , stage 1 is well placed in the estate.

Build your dream home within an inspired inclusive community today. Choose your builder partner to create your dream home from one of the top local or national builders operating in the area.