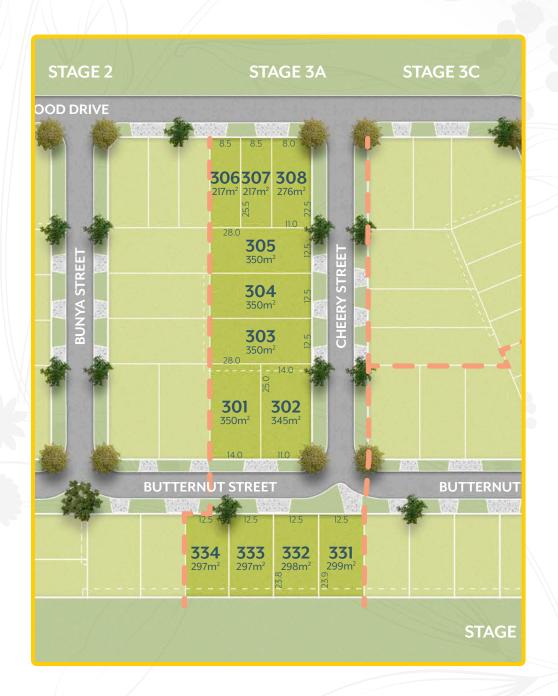

## STAGE 3A

OFFERING A CHOICE OF 12 LOTS RANGING FROM 217M<sup>2</sup> TO 350M<sup>2</sup>, STAGE 3A IS WELL PLACED IN THE ESTATE.

Build your dream home within an inspired inclusive community today. Choose your builder partner to create your dream home from one of the top local or national builders operating in the area.

## **MASTERPLAN**

405 Epping Road, Wollert VIC

1800 440 473 | sales@acaciavillage.com.au | acaciavillage.com.au

Proudly developed by