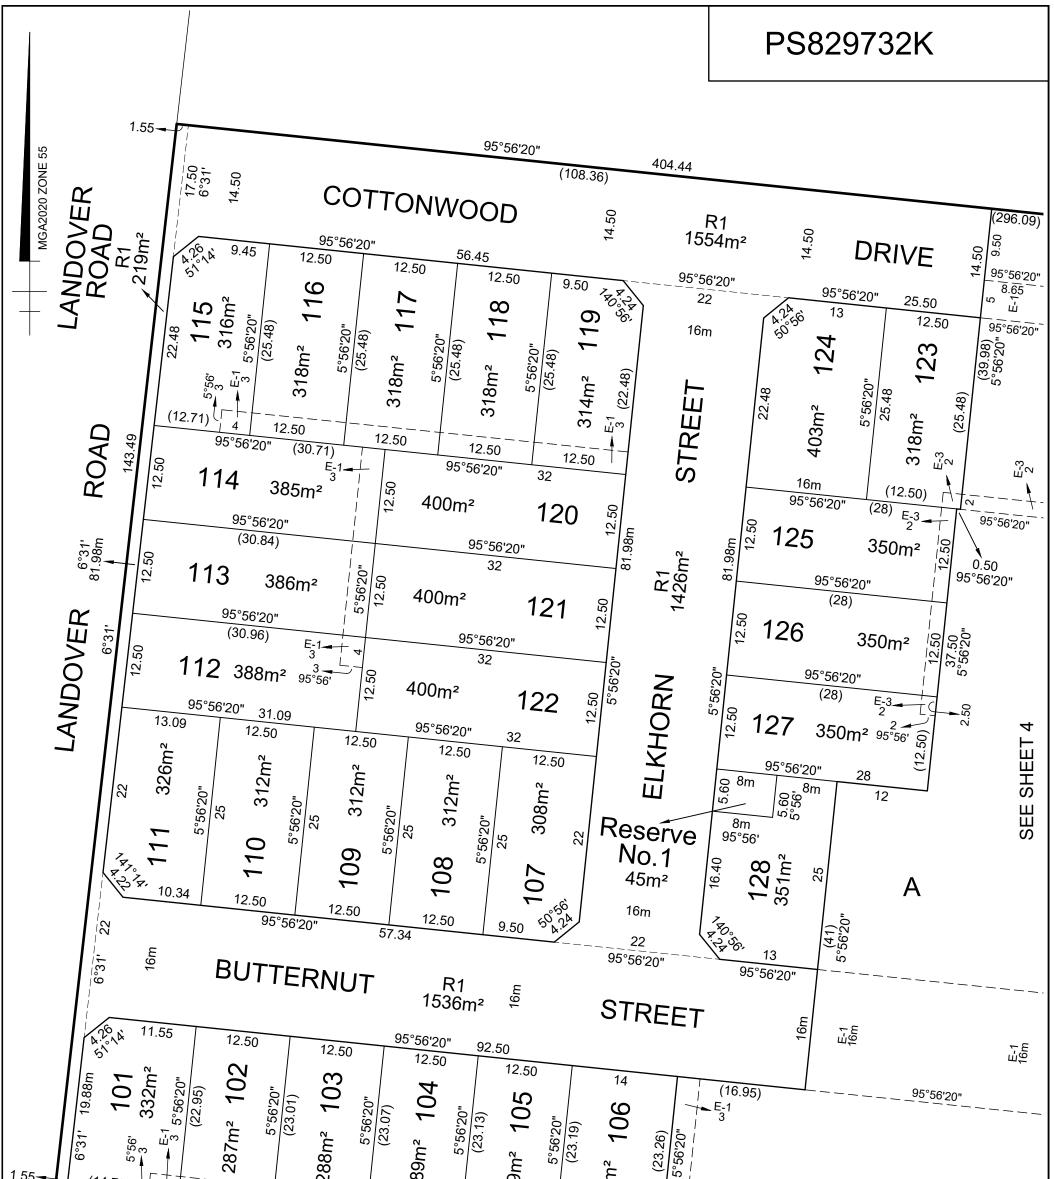

| PLAN OF S                                                                              | SUBDIVISI                                               | NC                     |                                                         | EDITION                                                                                                   | 1                                                                                                        | PS829732K                                                           |  |  |
|----------------------------------------------------------------------------------------|---------------------------------------------------------|------------------------|---------------------------------------------------------|-----------------------------------------------------------------------------------------------------------|----------------------------------------------------------------------------------------------------------|---------------------------------------------------------------------|--|--|
| LOCATION OF L                                                                          | AND                                                     |                        |                                                         | Council Name: Whittlesea City Council                                                                     |                                                                                                          |                                                                     |  |  |
| PARISH:<br>TOWNSHIP:                                                                   | WOLLER                                                  | RT                     |                                                         | Council Reference Number: 610099<br>Planning Permit Reference: 718154<br>SPEAR Reference Number: S142375H |                                                                                                          |                                                                     |  |  |
| SECTION:                                                                               | 19                                                      |                        |                                                         | Certification                                                                                             |                                                                                                          |                                                                     |  |  |
| CROWN ALLOTMENT                                                                        | -                                                       |                        |                                                         |                                                                                                           |                                                                                                          | ion 11 (7) of the Subdivision Act 1988<br>der section 6: 26/03/2020 |  |  |
| CROWN PORTION:                                                                         | 1 (PART)                                                |                        |                                                         | Public Open Space                                                                                         | incation und                                                                                             | del Section 0. 20/03/2020                                           |  |  |
| TITLE REFERENCE:                                                                       | I. 462                                                  |                        | A requirement for pu                                    |                                                                                                           | pace under section 18 of the Subdivision Act 1988<br>ment has not been satisfied at Certification        |                                                                     |  |  |
| LAST PLAN REFEREN                                                                      | 902E                                                    | Digitally signed by: A | Angela Cuso                                             | chieri for Whittlesea City Council on 14/09/2021                                                          |                                                                                                          |                                                                     |  |  |
| POSTAL ADDRESS:<br>(at time of subdivision)                                            | 405 Epping Ro<br>WOLLERT VIC                            |                        |                                                         |                                                                                                           |                                                                                                          |                                                                     |  |  |
| MGA2020 CO-ORDINA<br>(of approx centre of land<br>in plan)                             | ATES: E: 326 10<br>N: 5 836 55                          |                        | 55                                                      |                                                                                                           |                                                                                                          |                                                                     |  |  |
| VESTING                                                                                | DR RESERVE                                              | S                      |                                                         |                                                                                                           | NOTATIONS                                                                                                |                                                                     |  |  |
| IDENTIFIER<br>Road R1<br>Reserve No.1                                                  | L/BODY/PERSON<br>sea City Council<br>ricity Services Pt | y Ltd                  |                                                         |                                                                                                           | re) on this plan may be affected by one or more<br>n of Restriction A, B, C & D on Sheets 5 to 7 of this |                                                                     |  |  |
| DEPTH LIMITATION: D                                                                    | NOTATIONS<br>oes Not Apply                              |                        |                                                         |                                                                                                           |                                                                                                          |                                                                     |  |  |
|                                                                                        | no .74<br>- Stage 1<br>.423ha                           |                        | М43                                                     | -                                                                                                         |                                                                                                          |                                                                     |  |  |
| No. of Lots: 2                                                                         | 8 Lots and Balance L                                    |                        |                                                         |                                                                                                           |                                                                                                          |                                                                     |  |  |
| _EGEND: A - Appurtenan                                                                 | t Easement E - Encum                                    |                        |                                                         |                                                                                                           |                                                                                                          |                                                                     |  |  |
|                                                                                        |                                                         |                        |                                                         |                                                                                                           |                                                                                                          |                                                                     |  |  |
| Easement<br>Reference                                                                  | Purpose                                                 | Width<br>(Metres)      | 0                                                       | Drigin                                                                                                    |                                                                                                          | Land Benefited/In Favour Of                                         |  |  |
| E-1                                                                                    | Drainage                                                | See                    | This                                                    | s Plan                                                                                                    |                                                                                                          | Whittlesea City Council                                             |  |  |
| <b>F</b> 2                                                                             | Sewerage                                                | Diagram                |                                                         |                                                                                                           |                                                                                                          | Yarra Valley Water Corporation                                      |  |  |
| E-2<br>E-3                                                                             | Sewerage<br>Drainage                                    | 2.50                   |                                                         | s Plan<br>s Plan                                                                                          |                                                                                                          | Yarra Valley Water Corporation<br>Whittlesea City Council           |  |  |
| E-3<br>E-4                                                                             | Drainage                                                | 20.12                  |                                                         | 81972                                                                                                     |                                                                                                          | Land in LP81972                                                     |  |  |
| E-5                                                                                    | Drainage                                                | 4.02                   |                                                         | 81972                                                                                                     |                                                                                                          | Land in LP81972                                                     |  |  |
| TAYL                                                                                   | $\bullet$                                               | Disitally sis          | PRS FILE REF:                                           | ver. 10                                                                                                   | /ev/or                                                                                                   | ORIGINAL SHEET<br>SIZE: A3 SHEET 1 OF 7                             |  |  |
| Urban Development   Buil<br>8 / 270 Ferntree Gully Road,<br>Tel: 61 3 9501 2800   Web: | Notting Hill, Victoria, 3168                            | Surveyor's             | gned by: Mark Pe<br>Plan Version (10<br>1, SPEAR Ref: S |                                                                                                           | /eyor,                                                                                                   |                                                                     |  |  |

#### TABLE 1

| IN OLE 1                                                                                                                                                     |                                              |                                                                                                                                                                                                                    |                                 |                          |         |
|--------------------------------------------------------------------------------------------------------------------------------------------------------------|----------------------------------------------|--------------------------------------------------------------------------------------------------------------------------------------------------------------------------------------------------------------------|---------------------------------|--------------------------|---------|
| BURDENED<br>LOT No.                                                                                                                                          | BENEFITING LOTS<br>ON THIS PLAN              | BURDENED<br>LOT No.                                                                                                                                                                                                | BENEFITING LOTS<br>ON THIS PLAN | S                        |         |
| 101                                                                                                                                                          | 102                                          | 117                                                                                                                                                                                                                | 114, 116, 118, 120              | )                        |         |
| 106                                                                                                                                                          | 105                                          | 118                                                                                                                                                                                                                | 117, 119, 120                   |                          |         |
| 107                                                                                                                                                          | 108, 122                                     | 119                                                                                                                                                                                                                | 118, 120                        |                          |         |
| 108                                                                                                                                                          | 107, 109, 122                                | 120                                                                                                                                                                                                                | 114, 117, 118, 119, 1           | 121                      |         |
| 109                                                                                                                                                          | 108, 110, 112, 122                           | 121                                                                                                                                                                                                                | 113, 120, 122                   |                          |         |
| 110                                                                                                                                                          | 109, 111, 112                                | 122                                                                                                                                                                                                                | 107, 108, 109, 112, 1           | 121                      |         |
| 111                                                                                                                                                          | 110, 112                                     | 123                                                                                                                                                                                                                | 124, 125                        |                          |         |
| 112                                                                                                                                                          | 109, 110, 111, 113, 122                      | 124                                                                                                                                                                                                                | 123, 125                        |                          |         |
| 113                                                                                                                                                          | 112, 114, 121                                | 125                                                                                                                                                                                                                | 123, 124, 126                   |                          |         |
| 114                                                                                                                                                          | 113, 115, 116, 117, 120                      | 126                                                                                                                                                                                                                | 125, 127                        |                          |         |
| 115                                                                                                                                                          | 114, 116                                     | 127                                                                                                                                                                                                                | 126, 128                        |                          |         |
| 116                                                                                                                                                          | 114, 115, 117                                | 128                                                                                                                                                                                                                | 127                             |                          |         |
|                                                                                                                                                              |                                              |                                                                                                                                                                                                                    |                                 |                          |         |
| TAYLORS                                                                                                                                                      |                                              |                                                                                                                                                                                                                    | ORIGINAL SHEET<br>SIZE: A3      | Ref. 21408-S1<br>Ver. 10 | SHEET 5 |
| Urban Development   Built Environments   Infrast<br>8 / 270 Ferntree Gully Road, Notting Hill, Victoria, 3168<br>Tel: 61 3 9501 2800   Web: taylorsds.com.au | tructure Digitally signed<br>Surveyor's Plan | gitally signed by: Mark Peter Grey, Licensed Surveyor,<br>urveyor's Plan Version (10),<br>5/08/2021, SPEAR Ref: S142375H<br>Digitally signed by:<br>Whittlesea City Council,<br>14/09/2021,<br>SPEAR Ref: S142375H |                                 |                          |         |

#### **TABLE 1** continued

|                                                                                                                                                        |                |           |                       |                                                           |                             | inded                                                                                  |            |              |       |         |
|--------------------------------------------------------------------------------------------------------------------------------------------------------|----------------|-----------|-----------------------|-----------------------------------------------------------|-----------------------------|----------------------------------------------------------------------------------------|------------|--------------|-------|---------|
|                                                                                                                                                        | DENED<br>T No. |           | TING LOTS<br>IIS PLAN |                                                           | BURDENED<br>LOT No.         | BENEFITIN<br>ON THIS                                                                   |            |              |       |         |
|                                                                                                                                                        | 101            |           | 102                   |                                                           | 117                         | 114, 116, 1                                                                            | 18, 120    |              |       |         |
| 1                                                                                                                                                      | 06             |           | 105                   |                                                           | 118                         | 117, 119                                                                               | 9, 120     |              |       |         |
| 1                                                                                                                                                      | 07             | 10        | 3, 122                |                                                           | 119                         | 118, 1                                                                                 | 20         |              |       |         |
| 1                                                                                                                                                      | 08             | 107,      | 109, 122              |                                                           | 120                         | 114, 117, 118                                                                          | 3, 119, 12 | 1            |       |         |
| 1                                                                                                                                                      | 09             | 108, 11   | ), 112, 122           |                                                           | 121                         | 113, 120                                                                               | ), 122     |              |       |         |
| 1                                                                                                                                                      | 10             | 109,      | 111, 112              |                                                           | 122                         | 107, 108, 109                                                                          | 9, 112, 12 | 1            |       |         |
|                                                                                                                                                        | 111            | 11        | ), 112                |                                                           | 123                         | 124, 1                                                                                 | 25         |              |       |         |
| 1                                                                                                                                                      | 12             | 109, 110, | 111, 113, 122         |                                                           | 124                         | 123, 1                                                                                 | 25         |              |       |         |
| 1                                                                                                                                                      | 13             | 112,      | 114, 121              |                                                           | 125                         | 123, 124                                                                               | l, 126     |              |       |         |
| 1                                                                                                                                                      | 14             | 113, 115, | 116, 117, 120         |                                                           | 126                         | 125, 1                                                                                 | 27         |              |       |         |
| 1                                                                                                                                                      | 15             | 114       | 4, 116                |                                                           | 127                         | 126, 1                                                                                 | 28         |              |       |         |
| 1                                                                                                                                                      | 16             | 114,      | 115, 117              |                                                           | 128                         | 127                                                                                    | 7          |              |       |         |
|                                                                                                                                                        |                |           |                       |                                                           |                             | ORIGINAL                                                                               |            | Ref. 21408-S | 24    |         |
| LVVI 💽                                                                                                                                                 | 10             | S         |                       |                                                           |                             | SIZE: A                                                                                |            | Ver. 10      | 5   5 | SHEET 5 |
| Development   Built Environments   Infrastructure<br>270 Ferntree Gully Road, Notting Hill, Victoria, 3168<br>: 61 3 9501 2800   Web: taylorsds.com.au |                |           | Surveyor's Plan       | by: Mark Peter Grey<br>Version (10),<br>EAR Ref: S142375ł | Whittlesea C<br>14/09/2021, | Digitally signed by:<br>Whittlesea City Council,<br>14/09/2021,<br>SPEAR Ref: S142375H |            |              |       |         |