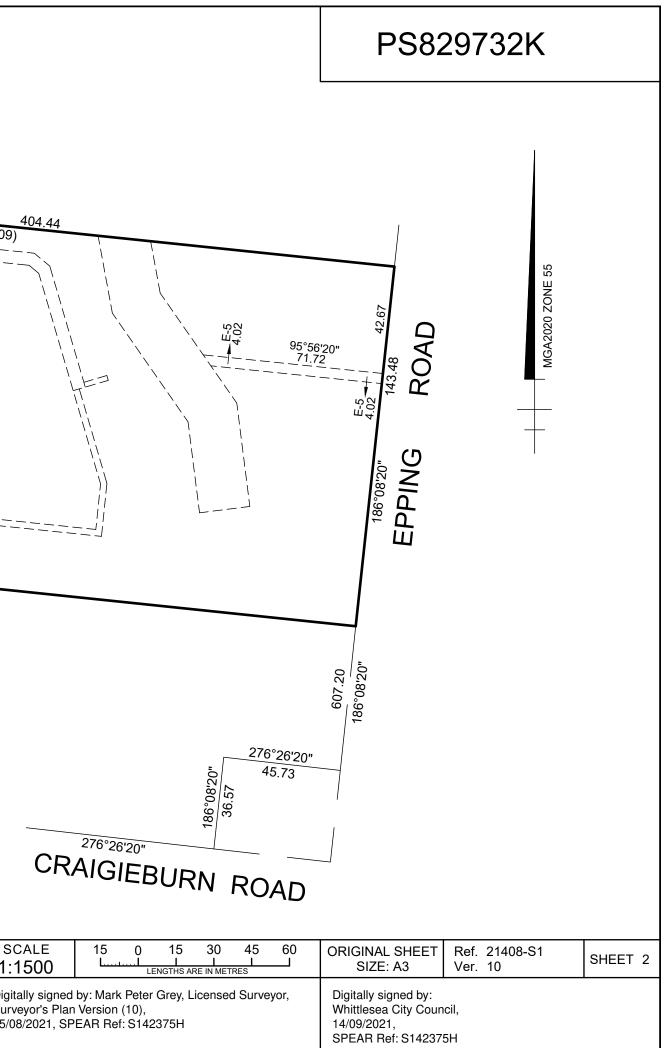

| PLAN OF S                                                                              | SUBDIVISI                                               | NC                     |                                                         | EDITION                                                                                                   | 1                                                                                                        | PS829732K                                                           |  |  |
|----------------------------------------------------------------------------------------|---------------------------------------------------------|------------------------|---------------------------------------------------------|-----------------------------------------------------------------------------------------------------------|----------------------------------------------------------------------------------------------------------|---------------------------------------------------------------------|--|--|
| LOCATION OF L                                                                          | AND                                                     |                        |                                                         | Council Name: Whittlesea City Council                                                                     |                                                                                                          |                                                                     |  |  |
| PARISH:<br>TOWNSHIP:                                                                   | WOLLER                                                  | RT                     |                                                         | Council Reference Number: 610099<br>Planning Permit Reference: 718154<br>SPEAR Reference Number: S142375H |                                                                                                          |                                                                     |  |  |
| SECTION:                                                                               | 19                                                      |                        |                                                         | Certification                                                                                             |                                                                                                          |                                                                     |  |  |
| CROWN ALLOTMENT                                                                        | -                                                       |                        |                                                         |                                                                                                           |                                                                                                          | ion 11 (7) of the Subdivision Act 1988<br>der section 6: 26/03/2020 |  |  |
| CROWN PORTION:                                                                         | 1 (PART)                                                |                        |                                                         | Public Open Space                                                                                         | incation und                                                                                             | del Section 0. 20/03/2020                                           |  |  |
| TITLE REFERENCE:                                                                       | I. 462                                                  |                        | A requirement for pu                                    |                                                                                                           | pace under section 18 of the Subdivision Act 1988<br>ment has not been satisfied at Certification        |                                                                     |  |  |
| LAST PLAN REFEREN                                                                      | 902E                                                    | Digitally signed by: A | Angela Cuso                                             | chieri for Whittlesea City Council on 14/09/2021                                                          |                                                                                                          |                                                                     |  |  |
| POSTAL ADDRESS:<br>(at time of subdivision)                                            | 405 Epping Ro<br>WOLLERT VIC                            |                        |                                                         |                                                                                                           |                                                                                                          |                                                                     |  |  |
| MGA2020 CO-ORDINA<br>(of approx centre of land<br>in plan)                             | ATES: E: 326 10<br>N: 5 836 55                          |                        | 55                                                      |                                                                                                           |                                                                                                          |                                                                     |  |  |
| VESTING                                                                                | DR RESERVE                                              | S                      |                                                         |                                                                                                           | NOTATIONS                                                                                                |                                                                     |  |  |
| IDENTIFIER<br>Road R1<br>Reserve No.1                                                  | L/BODY/PERSON<br>sea City Council<br>ricity Services Pt | y Ltd                  |                                                         |                                                                                                           | re) on this plan may be affected by one or more<br>n of Restriction A, B, C & D on Sheets 5 to 7 of this |                                                                     |  |  |
| DEPTH LIMITATION: D                                                                    | NOTATIONS<br>oes Not Apply                              |                        |                                                         |                                                                                                           |                                                                                                          |                                                                     |  |  |
|                                                                                        | no .74<br>- Stage 1<br>.423ha                           |                        | М43                                                     | -                                                                                                         |                                                                                                          |                                                                     |  |  |
| No. of Lots: 2                                                                         | 8 Lots and Balance L                                    |                        |                                                         |                                                                                                           |                                                                                                          |                                                                     |  |  |
| _EGEND: A - Appurtenan                                                                 | t Easement E - Encum                                    |                        |                                                         |                                                                                                           |                                                                                                          |                                                                     |  |  |
|                                                                                        |                                                         |                        |                                                         |                                                                                                           |                                                                                                          |                                                                     |  |  |
| Easement<br>Reference                                                                  | Purpose                                                 | Width<br>(Metres)      | 0                                                       | Drigin                                                                                                    |                                                                                                          | Land Benefited/In Favour Of                                         |  |  |
| E-1                                                                                    | Drainage                                                | See                    | This                                                    | s Plan                                                                                                    |                                                                                                          | Whittlesea City Council                                             |  |  |
| <b>F</b> 2                                                                             | Sewerage                                                | Diagram                |                                                         |                                                                                                           |                                                                                                          | Yarra Valley Water Corporation                                      |  |  |
| E-2<br>E-3                                                                             | Sewerage<br>Drainage                                    | 2.50                   |                                                         | s Plan<br>s Plan                                                                                          |                                                                                                          | Yarra Valley Water Corporation<br>Whittlesea City Council           |  |  |
| E-3<br>E-4                                                                             | Drainage                                                | 20.12                  |                                                         | 81972                                                                                                     |                                                                                                          | Land in LP81972                                                     |  |  |
| E-5                                                                                    | Drainage                                                | 4.02                   |                                                         | 81972                                                                                                     |                                                                                                          | Land in LP81972                                                     |  |  |
| TAYL                                                                                   | $\bullet$                                               | Disitally sis          | PRS FILE REF:                                           | ver. 10                                                                                                   | /ev/or                                                                                                   | ORIGINAL SHEET<br>SIZE: A3 SHEET 1 OF 7                             |  |  |
| Urban Development   Buil<br>8 / 270 Ferntree Gully Road,<br>Tel: 61 3 9501 2800   Web: | Notting Hill, Victoria, 3168                            | Surveyor's             | gned by: Mark Pe<br>Plan Version (10<br>1, SPEAR Ref: S |                                                                                                           | /eyor,                                                                                                   |                                                                     |  |  |