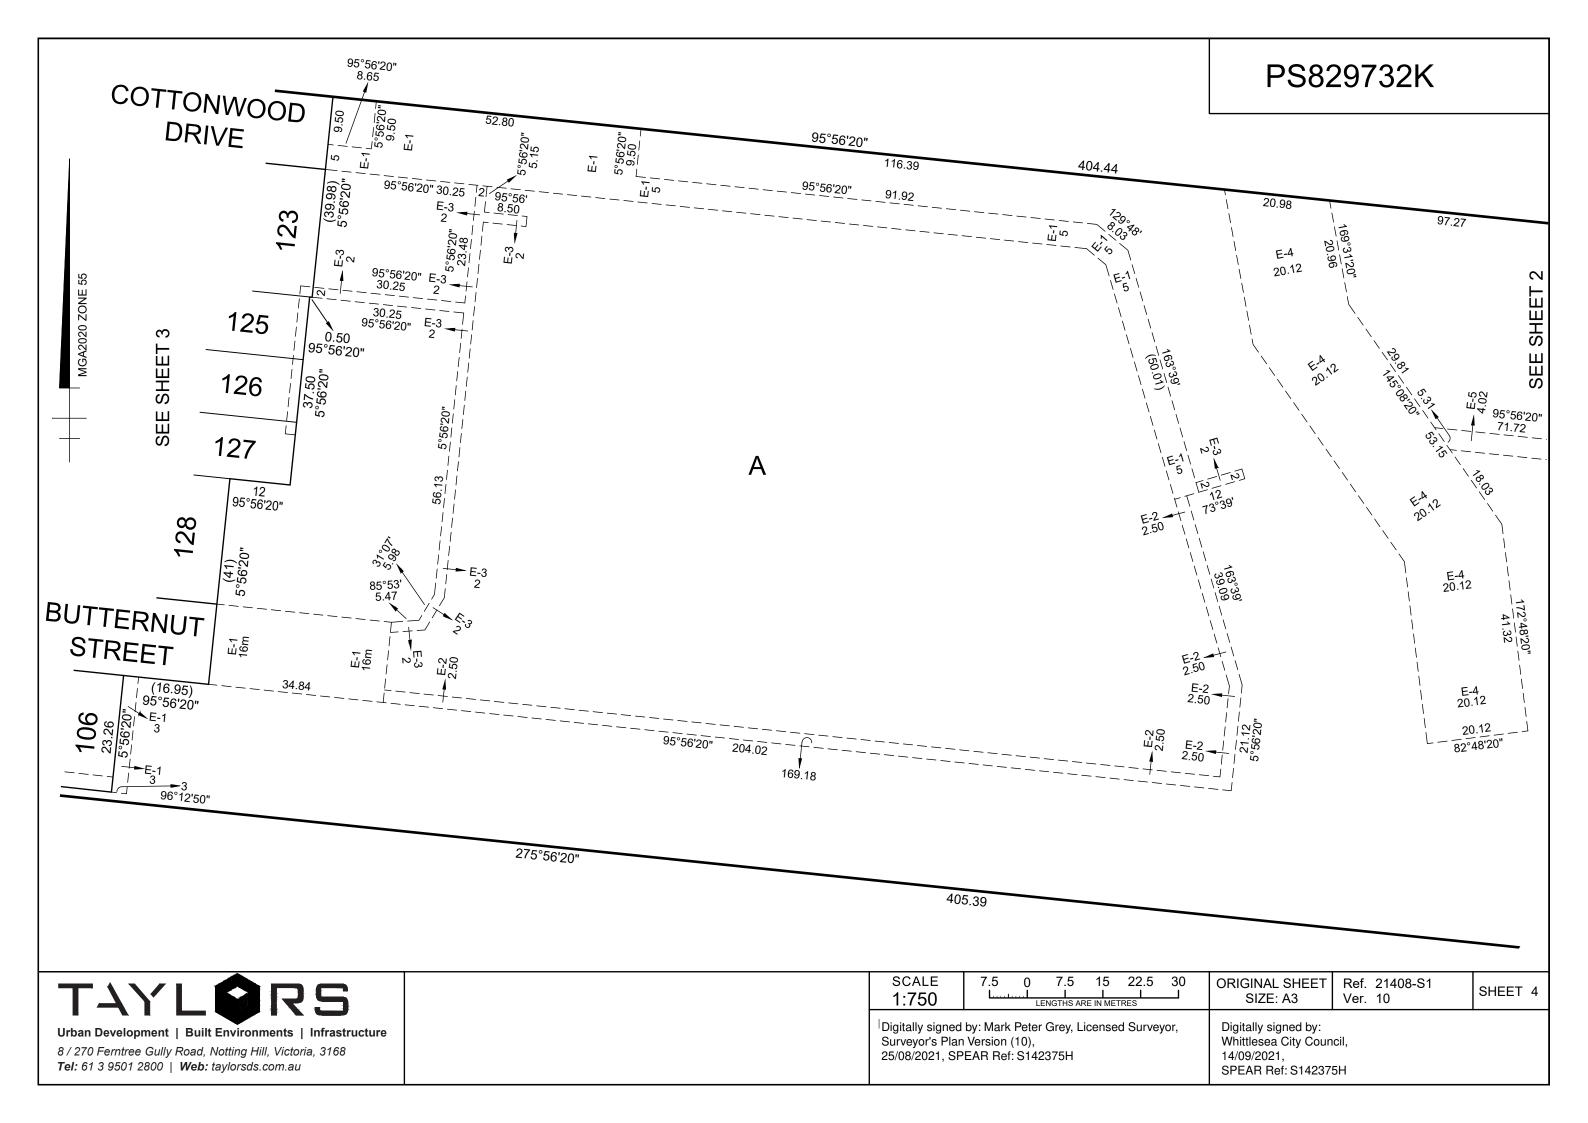

| PLAN OF S                                                                              | SUBDIVISI                                               | NC                     |                                                         | EDITION                                                                                                   | 1                                                                                                        | PS829732K                                                           |  |  |
|----------------------------------------------------------------------------------------|---------------------------------------------------------|------------------------|---------------------------------------------------------|-----------------------------------------------------------------------------------------------------------|----------------------------------------------------------------------------------------------------------|---------------------------------------------------------------------|--|--|
| LOCATION OF L                                                                          | AND                                                     |                        |                                                         | Council Name: Whittlesea City Council                                                                     |                                                                                                          |                                                                     |  |  |
| PARISH:<br>TOWNSHIP:                                                                   | WOLLER                                                  | RT                     |                                                         | Council Reference Number: 610099<br>Planning Permit Reference: 718154<br>SPEAR Reference Number: S142375H |                                                                                                          |                                                                     |  |  |
| SECTION:                                                                               | 19                                                      |                        |                                                         | Certification                                                                                             |                                                                                                          |                                                                     |  |  |
| CROWN ALLOTMENT                                                                        | -                                                       |                        |                                                         |                                                                                                           |                                                                                                          | ion 11 (7) of the Subdivision Act 1988<br>der section 6: 26/03/2020 |  |  |
| CROWN PORTION:                                                                         | 1 (PART)                                                |                        |                                                         | Public Open Space                                                                                         | incation und                                                                                             | del Section 0. 20/03/2020                                           |  |  |
| TITLE REFERENCE:                                                                       | I. 462                                                  |                        | A requirement for pu                                    |                                                                                                           | pace under section 18 of the Subdivision Act 1988<br>ment has not been satisfied at Certification        |                                                                     |  |  |
| LAST PLAN REFEREN                                                                      | 902E                                                    | Digitally signed by: A | Angela Cuso                                             | chieri for Whittlesea City Council on 14/09/2021                                                          |                                                                                                          |                                                                     |  |  |
| POSTAL ADDRESS:<br>(at time of subdivision)                                            | 405 Epping Ro<br>WOLLERT VIC                            |                        |                                                         |                                                                                                           |                                                                                                          |                                                                     |  |  |
| MGA2020 CO-ORDINA<br>(of approx centre of land<br>in plan)                             | ATES: E: 326 10<br>N: 5 836 55                          |                        | 55                                                      |                                                                                                           |                                                                                                          |                                                                     |  |  |
| VESTING                                                                                | DR RESERVE                                              | S                      |                                                         |                                                                                                           | NOTATIONS                                                                                                |                                                                     |  |  |
| IDENTIFIER<br>Road R1<br>Reserve No.1                                                  | L/BODY/PERSON<br>sea City Council<br>ricity Services Pt | y Ltd                  |                                                         |                                                                                                           | re) on this plan may be affected by one or more<br>n of Restriction A, B, C & D on Sheets 5 to 7 of this |                                                                     |  |  |
| DEPTH LIMITATION: D                                                                    | NOTATIONS<br>oes Not Apply                              |                        |                                                         |                                                                                                           |                                                                                                          |                                                                     |  |  |
|                                                                                        | no .74<br>- Stage 1<br>.423ha                           |                        | М43                                                     | -                                                                                                         |                                                                                                          |                                                                     |  |  |
| No. of Lots: 2                                                                         | 8 Lots and Balance L                                    |                        |                                                         |                                                                                                           |                                                                                                          |                                                                     |  |  |
| _EGEND: A - Appurtenan                                                                 | t Easement E - Encum                                    |                        |                                                         |                                                                                                           |                                                                                                          |                                                                     |  |  |
|                                                                                        |                                                         |                        |                                                         |                                                                                                           |                                                                                                          |                                                                     |  |  |
| Easement<br>Reference                                                                  | Purpose                                                 | Width<br>(Metres)      | 0                                                       | Drigin                                                                                                    |                                                                                                          | Land Benefited/In Favour Of                                         |  |  |
| E-1                                                                                    | Drainage                                                | See                    | This                                                    | s Plan                                                                                                    |                                                                                                          | Whittlesea City Council                                             |  |  |
| <b>F</b> 2                                                                             | Sewerage                                                | Diagram                |                                                         |                                                                                                           |                                                                                                          | Yarra Valley Water Corporation                                      |  |  |
| E-2<br>E-3                                                                             | Sewerage<br>Drainage                                    | 2.50                   |                                                         | s Plan<br>s Plan                                                                                          |                                                                                                          | Yarra Valley Water Corporation<br>Whittlesea City Council           |  |  |
| E-3<br>E-4                                                                             | Drainage                                                | 20.12                  |                                                         | 81972                                                                                                     |                                                                                                          | Land in LP81972                                                     |  |  |
| E-5                                                                                    | Drainage                                                | 4.02                   |                                                         | 81972                                                                                                     |                                                                                                          | Land in LP81972                                                     |  |  |
| TAYL                                                                                   | $\bullet$                                               | Disitally sis          | PRS FILE REF:                                           | ver. 10                                                                                                   | /ev/or                                                                                                   | ORIGINAL SHEET<br>SIZE: A3 SHEET 1 OF 7                             |  |  |
| Urban Development   Buil<br>8 / 270 Ferntree Gully Road,<br>Tel: 61 3 9501 2800   Web: | Notting Hill, Victoria, 3168                            | Surveyor's             | gned by: Mark Pe<br>Plan Version (10<br>1, SPEAR Ref: S |                                                                                                           | /eyor,                                                                                                   |                                                                     |  |  |