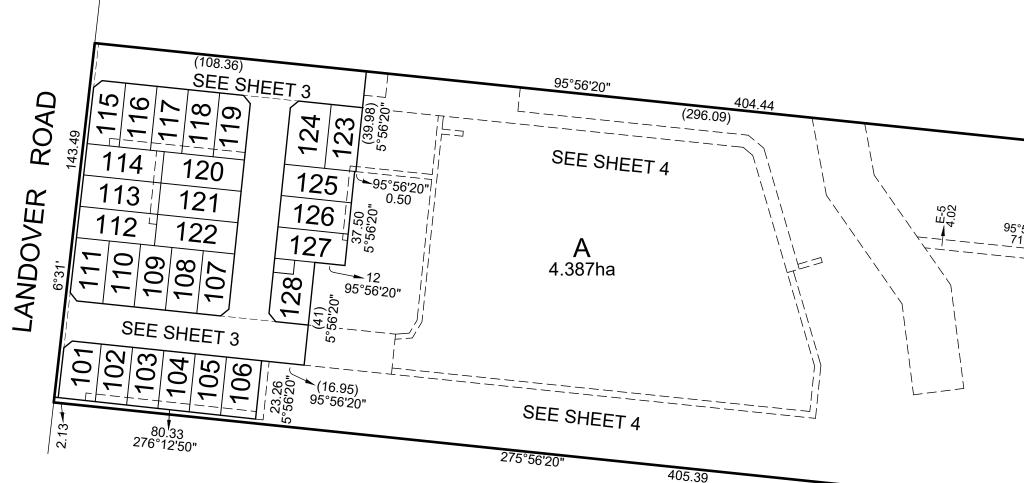

| PLAN OF S                                                                              | SUBDIVISI                                               | NC                     |                                                         | EDITION                                                                                                   | 1                                                                                                        | PS829732K                                                           |  |  |
|----------------------------------------------------------------------------------------|---------------------------------------------------------|------------------------|---------------------------------------------------------|-----------------------------------------------------------------------------------------------------------|----------------------------------------------------------------------------------------------------------|---------------------------------------------------------------------|--|--|
| LOCATION OF L                                                                          | AND                                                     |                        |                                                         | Council Name: Whittlesea City Council                                                                     |                                                                                                          |                                                                     |  |  |
| PARISH:<br>TOWNSHIP:                                                                   | WOLLER                                                  | RT                     |                                                         | Council Reference Number: 610099<br>Planning Permit Reference: 718154<br>SPEAR Reference Number: S142375H |                                                                                                          |                                                                     |  |  |
| SECTION:                                                                               | 19                                                      |                        |                                                         | Certification                                                                                             |                                                                                                          |                                                                     |  |  |
| CROWN ALLOTMENT                                                                        | -                                                       |                        |                                                         |                                                                                                           |                                                                                                          | ion 11 (7) of the Subdivision Act 1988<br>der section 6: 26/03/2020 |  |  |
| CROWN PORTION:                                                                         | 1 (PART)                                                |                        |                                                         | Public Open Space                                                                                         | incation und                                                                                             | del Section 0. 20/03/2020                                           |  |  |
| TITLE REFERENCE:                                                                       | I. 462                                                  |                        | A requirement for pu                                    |                                                                                                           | pace under section 18 of the Subdivision Act 1988<br>ment has not been satisfied at Certification        |                                                                     |  |  |
| LAST PLAN REFEREN                                                                      | 902E                                                    | Digitally signed by: A | Angela Cuso                                             | chieri for Whittlesea City Council on 14/09/2021                                                          |                                                                                                          |                                                                     |  |  |
| POSTAL ADDRESS:<br>(at time of subdivision)                                            | 405 Epping Ro<br>WOLLERT VIC                            |                        |                                                         |                                                                                                           |                                                                                                          |                                                                     |  |  |
| MGA2020 CO-ORDINA<br>(of approx centre of land<br>in plan)                             | ATES: E: 326 10<br>N: 5 836 55                          |                        | 55                                                      |                                                                                                           |                                                                                                          |                                                                     |  |  |
| VESTING                                                                                | DR RESERVE                                              | S                      |                                                         |                                                                                                           | NOTATIONS                                                                                                |                                                                     |  |  |
| IDENTIFIER<br>Road R1<br>Reserve No.1                                                  | L/BODY/PERSON<br>sea City Council<br>ricity Services Pt | y Ltd                  |                                                         |                                                                                                           | re) on this plan may be affected by one or more<br>n of Restriction A, B, C & D on Sheets 5 to 7 of this |                                                                     |  |  |
| DEPTH LIMITATION: D                                                                    | NOTATIONS<br>oes Not Apply                              |                        |                                                         |                                                                                                           |                                                                                                          |                                                                     |  |  |
|                                                                                        | no .74<br>- Stage 1<br>.423ha                           |                        | М43                                                     | -                                                                                                         |                                                                                                          |                                                                     |  |  |
| No. of Lots: 2                                                                         | 8 Lots and Balance L                                    |                        |                                                         |                                                                                                           |                                                                                                          |                                                                     |  |  |
| _EGEND: A - Appurtenan                                                                 | t Easement E - Encum                                    |                        |                                                         |                                                                                                           |                                                                                                          |                                                                     |  |  |
|                                                                                        |                                                         |                        |                                                         |                                                                                                           |                                                                                                          |                                                                     |  |  |
| Easement<br>Reference                                                                  | Purpose                                                 | Width<br>(Metres)      | 0                                                       | Drigin                                                                                                    |                                                                                                          | Land Benefited/In Favour Of                                         |  |  |
| E-1                                                                                    | Drainage                                                | See                    | This                                                    | s Plan                                                                                                    |                                                                                                          | Whittlesea City Council                                             |  |  |
| <b>F</b> 2                                                                             | Sewerage                                                | Diagram                |                                                         |                                                                                                           |                                                                                                          | Yarra Valley Water Corporation                                      |  |  |
| E-2<br>E-3                                                                             | Sewerage<br>Drainage                                    | 2.50                   |                                                         | s Plan<br>s Plan                                                                                          |                                                                                                          | Yarra Valley Water Corporation<br>Whittlesea City Council           |  |  |
| E-3<br>E-4                                                                             | Drainage                                                | 20.12                  |                                                         | 81972                                                                                                     |                                                                                                          | Land in LP81972                                                     |  |  |
| E-5                                                                                    | Drainage                                                | 4.02                   |                                                         | 81972                                                                                                     |                                                                                                          | Land in LP81972                                                     |  |  |
| TAYL                                                                                   | $\bullet$                                               | Disitally sis          | PRS FILE REF:                                           | ver. 10                                                                                                   | /ev/or                                                                                                   | ORIGINAL SHEET<br>SIZE: A3 SHEET 1 OF 7                             |  |  |
| Urban Development   Buil<br>8 / 270 Ferntree Gully Road,<br>Tel: 61 3 9501 2800   Web: | Notting Hill, Victoria, 3168                            | Surveyor's             | gned by: Mark Pe<br>Plan Version (10<br>1, SPEAR Ref: S |                                                                                                           | /eyor,                                                                                                   |                                                                     |  |  |

#### TABLE 1

| IN OLE 1                                                                                                                                                     |                                              |                                                                                                                                                                                                                    |                                 |                          |         |
|--------------------------------------------------------------------------------------------------------------------------------------------------------------|----------------------------------------------|--------------------------------------------------------------------------------------------------------------------------------------------------------------------------------------------------------------------|---------------------------------|--------------------------|---------|
| BURDENED<br>LOT No.                                                                                                                                          | BENEFITING LOTS<br>ON THIS PLAN              | BURDENED<br>LOT No.                                                                                                                                                                                                | BENEFITING LOTS<br>ON THIS PLAN | S                        |         |
| 101                                                                                                                                                          | 102                                          | 117                                                                                                                                                                                                                | 114, 116, 118, 120              | )                        |         |
| 106                                                                                                                                                          | 105                                          | 118                                                                                                                                                                                                                | 117, 119, 120                   |                          |         |
| 107                                                                                                                                                          | 108, 122                                     | 119                                                                                                                                                                                                                | 118, 120                        |                          |         |
| 108                                                                                                                                                          | 107, 109, 122                                | 120                                                                                                                                                                                                                | 114, 117, 118, 119, 1           | 121                      |         |
| 109                                                                                                                                                          | 108, 110, 112, 122                           | 121                                                                                                                                                                                                                | 113, 120, 122                   |                          |         |
| 110                                                                                                                                                          | 109, 111, 112                                | 122                                                                                                                                                                                                                | 107, 108, 109, 112, 1           | 121                      |         |
| 111                                                                                                                                                          | 110, 112                                     | 123                                                                                                                                                                                                                | 124, 125                        |                          |         |
| 112                                                                                                                                                          | 109, 110, 111, 113, 122                      | 124                                                                                                                                                                                                                | 123, 125                        |                          |         |
| 113                                                                                                                                                          | 112, 114, 121                                | 125                                                                                                                                                                                                                | 123, 124, 126                   |                          |         |
| 114                                                                                                                                                          | 113, 115, 116, 117, 120                      | 126                                                                                                                                                                                                                | 125, 127                        |                          |         |
| 115                                                                                                                                                          | 114, 116                                     | 127                                                                                                                                                                                                                | 126, 128                        |                          |         |
| 116                                                                                                                                                          | 114, 115, 117                                | 128                                                                                                                                                                                                                | 127                             |                          |         |
|                                                                                                                                                              |                                              |                                                                                                                                                                                                                    |                                 |                          |         |
| TAYLORS                                                                                                                                                      |                                              |                                                                                                                                                                                                                    | ORIGINAL SHEET<br>SIZE: A3      | Ref. 21408-S1<br>Ver. 10 | SHEET 5 |
| Urban Development   Built Environments   Infrast<br>8 / 270 Ferntree Gully Road, Notting Hill, Victoria, 3168<br>Tel: 61 3 9501 2800   Web: taylorsds.com.au | tructure Digitally signed<br>Surveyor's Plan | gitally signed by: Mark Peter Grey, Licensed Surveyor,<br>urveyor's Plan Version (10),<br>5/08/2021, SPEAR Ref: S142375H<br>Digitally signed by:<br>Whittlesea City Council,<br>14/09/2021,<br>SPEAR Ref: S142375H |                                 |                          |         |

#### **TABLE 1** continued

|                                                                                                                                                        |                |           |                       |                                                           |                             | inded                                                                                  |            |              |       |         |
|--------------------------------------------------------------------------------------------------------------------------------------------------------|----------------|-----------|-----------------------|-----------------------------------------------------------|-----------------------------|----------------------------------------------------------------------------------------|------------|--------------|-------|---------|
|                                                                                                                                                        | DENED<br>T No. |           | TING LOTS<br>IIS PLAN |                                                           | BURDENED<br>LOT No.         | BENEFITIN<br>ON THIS                                                                   |            |              |       |         |
|                                                                                                                                                        | 101            |           | 102                   |                                                           | 117                         | 114, 116, 1                                                                            | 18, 120    |              |       |         |
| 1                                                                                                                                                      | 06             |           | 105                   |                                                           | 118                         | 117, 119                                                                               | 9, 120     |              |       |         |
| 1                                                                                                                                                      | 07             | 10        | 3, 122                |                                                           | 119                         | 118, 1                                                                                 | 20         |              |       |         |
| 1                                                                                                                                                      | 08             | 107,      | 109, 122              |                                                           | 120                         | 114, 117, 118                                                                          | 3, 119, 12 | 1            |       |         |
| 1                                                                                                                                                      | 09             | 108, 11   | ), 112, 122           |                                                           | 121                         | 113, 120                                                                               | ), 122     |              |       |         |
| 1                                                                                                                                                      | 10             | 109,      | 111, 112              |                                                           | 122                         | 107, 108, 109                                                                          | 9, 112, 12 | 1            |       |         |
|                                                                                                                                                        | 111            | 11        | ), 112                |                                                           | 123                         | 124, 1                                                                                 | 25         |              |       |         |
| 1                                                                                                                                                      | 12             | 109, 110, | 111, 113, 122         |                                                           | 124                         | 123, 1                                                                                 | 25         |              |       |         |
| 1                                                                                                                                                      | 13             | 112,      | 114, 121              |                                                           | 125                         | 123, 124                                                                               | l, 126     |              |       |         |
| 1                                                                                                                                                      | 14             | 113, 115, | 116, 117, 120         |                                                           | 126                         | 125, 1                                                                                 | 27         |              |       |         |
| 1                                                                                                                                                      | 15             | 114       | 4, 116                |                                                           | 127                         | 126, 1                                                                                 | 28         |              |       |         |
| 1                                                                                                                                                      | 16             | 114,      | 115, 117              |                                                           | 128                         | 127                                                                                    | 7          |              |       |         |
|                                                                                                                                                        |                |           |                       |                                                           |                             | ORIGINAL                                                                               |            | Ref. 21408-S | 24    |         |
| LVVI 💽                                                                                                                                                 | 10             | S         |                       |                                                           |                             | SIZE: A                                                                                |            | Ver. 10      | 5   5 | SHEET 5 |
| Development   Built Environments   Infrastructure<br>270 Ferntree Gully Road, Notting Hill, Victoria, 3168<br>: 61 3 9501 2800   Web: taylorsds.com.au |                |           | Surveyor's Plan       | by: Mark Peter Grey<br>Version (10),<br>EAR Ref: S142375ł | Whittlesea C<br>14/09/2021, | Digitally signed by:<br>Whittlesea City Council,<br>14/09/2021,<br>SPEAR Ref: S142375H |            |              |       |         |