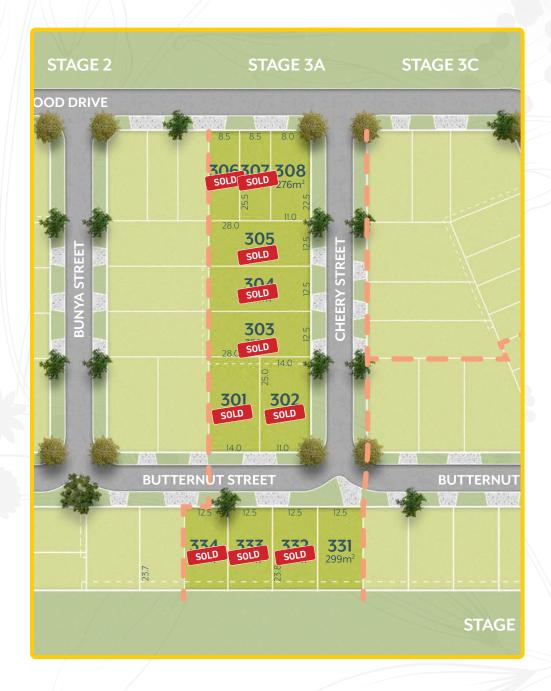

## STAGE 3A

OFFERING A CHOICE OF 12 LOTS RANGING FROM 217M<sup>2</sup> TO 350M<sup>2</sup>, STAGE 3A IS WELL PLACED IN THE ESTATE.

Build your dream home within an inspired inclusive community today. Choose your builder partner to create your dream home from one of the top local or national builders operating in the area.

## MASTERPLAN

\*This plan is indicative only and every effort has been made to ensure accuracy. Registered survey plans or disclosure plans should be consulted and purchasers should carefully review information within the contract of sale prior to purchase.