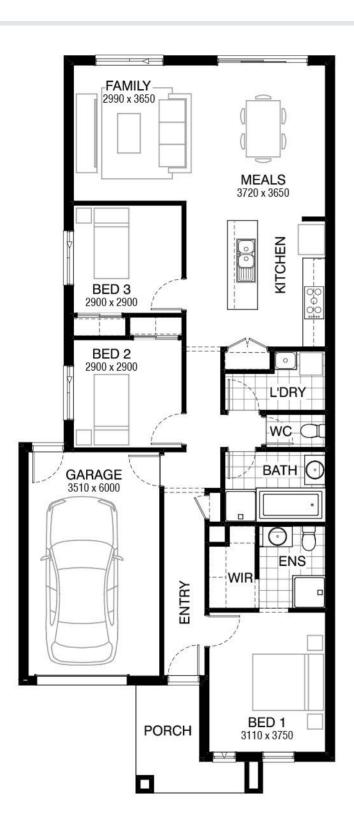

## Bainbridge 141 DOWD FACADE Lot 316 Cottonwood Drive , Wollert (Acacia Village)

- Site Costs Including Rock Assurance
- Council and Developer Requirements
- 12 Month Price Freeze With Option To Extend
- Quality Assured With Our 30-Year Structural Guarantee and 15-Month Maintenance Pledge
- Multiple Floorplans and Facade Options Available
- Style Your Home With Expert Interior Designers At Our Edge Selection Studio