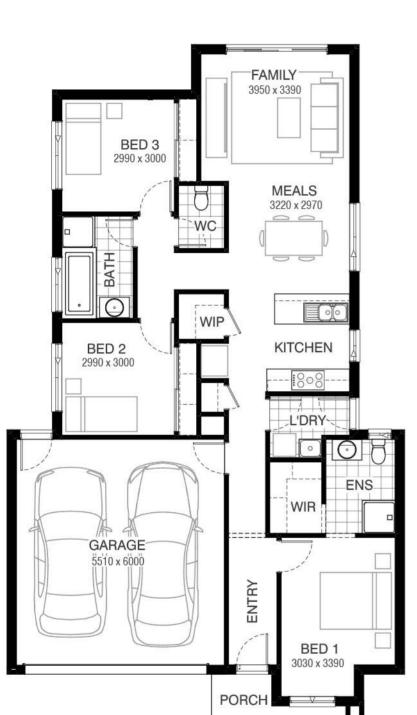

## Martin 152 DRYSDALE FACADE Lot 325 Cottonwood Drive , Wollert (Acacia Village)

- Site Costs Including Rock Assurance
- Council and Developer Requirements
- 12 Month Price Freeze With Option To Extend
- Quality Assured With Our 30-Year Structural Guarantee and 15-Month Maintenance Pledge
- Multiple Floorplans and Facade Options Available
- Style Your Home With Expert Interior Designers At Our Edge Selection Studio