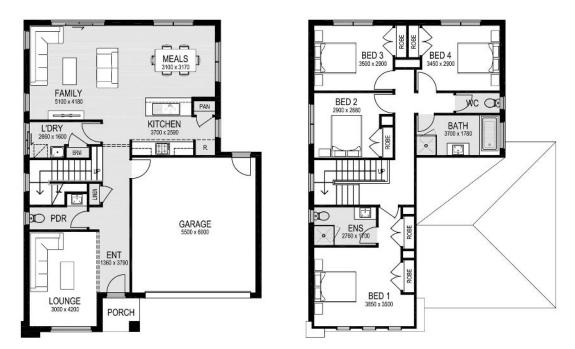

## 02 Double Storey

|                                             |                      | KEY INCLUSIONS     |                                        |
|---------------------------------------------|----------------------|--------------------|----------------------------------------|
| TURN KEY<br>FIXED PRICE:                    | \$761,480            | रु                 | Full Turnkey, Fixed Price Package      |
|                                             |                      | रु                 | 2590mm Ceilings                        |
| Acacia Village Lot 328 (300m <sup>2</sup> ) |                      | रु                 | Split cycle Cooling System             |
|                                             |                      | रु                 | Venetians & Holland blinds             |
| HOUSE PRICE:                                | \$386,480            | ৵                  | Quality carpet & Tiled Flooring        |
| HOUSE SIZE:                                 | 216.32m <sup>2</sup> | रु                 | Fully Landscaped Front & Rear          |
| LAND PRICE:                                 | \$375,000            | Gardens            |                                        |
| <b>REGISTRATION:</b>                        | Est. 07/22           | <del>≫</del><br>Pa | Coloured Concrete Driveway &<br>thways |