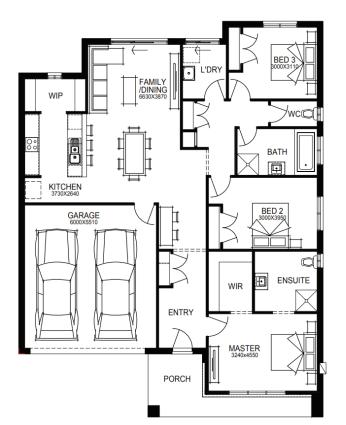

## Ingram 20\_186

PELHAM

#### PACKAGE INCLUSIONS:

- Developer & Council requirements
- Floor coverings to entire house
- Coloured concrete driveway & path
- Euro stainless steel cooktop & oven
- Tiled skirting to bathrooms
- Ducted heating
- R2.5 insulation batts to ceiling & sisalation to walls
- Estate covenants
- And much more!