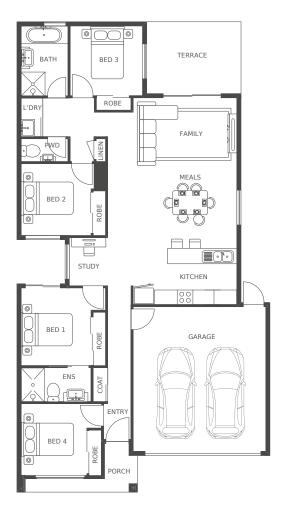

## FIXED PRICE TURNKEY PACKAGE

**creation**homes

ACACIA VILLAGE LOT 309 405 EPPING ROAD, WOLLERT 3750

Axton 167 18sq LOT 309 308M <sup>2</sup> Title date N/A Land \$374,000 Build \$342,825

PACKAGE PRICE

\$716,825\*

4 📇 2.5 🚍