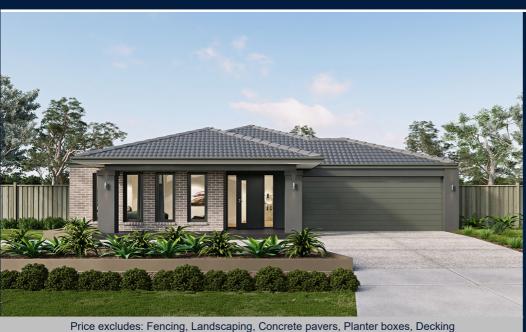

## ARCADIA 17 (SMART HOME SERIES)

KINGSTON FACADE

**BLOCK SIZE: 419m2** 

**=** 3

## FIXED PRICE PACKAGE INCLUDES:

The Arcadia 17 (Smart Home Series) with Kingston facade built to our industry leading base specifications, plus:

- All flooring covered throughout your entire home
- Stylish timber laminate floors & carpet to bedrooms (choice of colours)
- Quality tiles to bathrooms, ensuite and laundry
- 20mm Stone Benchtops to Kitchen
- 2 Sets of Overhead Cupboards to Kitchen
- 900mm Stainless Steel dual fuel cooker + Glass Canopy Rangehood
- · Coloured Concrete driveway
- Remote controlled garage door
- · Lifetime Structural Guarantee
- Fixed site costs