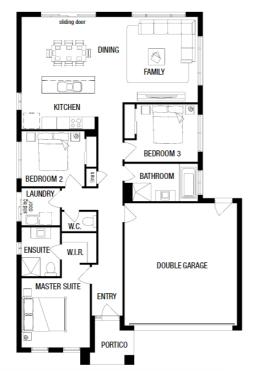

## ARCADIA 17 (SMART HOME SERIES)

KINGSTON FACADE

**BLOCK SIZE: 419m2** 

**=** 3

## FIXED PRICE PACKAGE INCLUDES:

The Arcadia 17 (Smart Home Series) with Kingston facade built to our industry leading base specifications, plus:

- All flooring covered throughout your entire home
- Stylish timber laminate floors & carpet to bedrooms (choice of colours)
- Quality tiles to bathrooms, ensuite and laundry
- 20mm Stone Benchtops to Kitchen
- 2 Sets of Overhead Cupboards to Kitchen
- 900mm Stainless Steel dual fuel cooker + Glass Canopy Rangehood
- · Coloured Concrete driveway
- Remote controlled garage door
- · Lifetime Structural Guarantee
- Fixed site costs