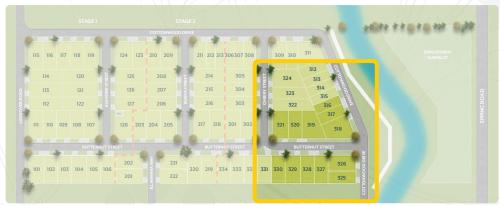

### STAGE 3A

OFFERING A CHOICE OF 12 LOTS RANGING FROM 217M<sup>2</sup> TO 350M<sup>2</sup>, STAGE 3A IS WELL PLACED IN THE ESTATE.

Build your dream home within an inspired inclusive community today. Choose your builder partner to create your dream home from one of the top local or national builders operating in the area.

Streamline the day-to-day with easy access to transport and shopping, while also enjoying plenty of ways to escape the daily routine. The area's best schools, cafés and sports facilities are only a short drive from home.

#### MASTERPI.AN