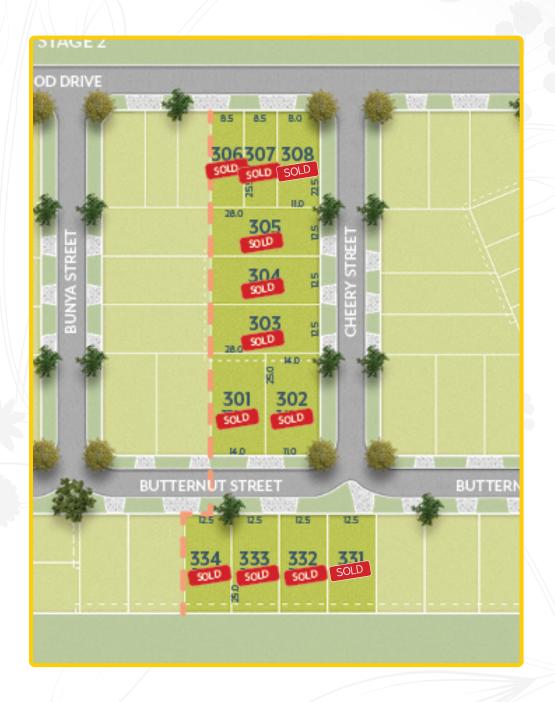

# STAGE 3B

OFFERING A CHOICE OF 12 LOTS RANGING FROM 212M<sup>2</sup> TO 430M<sup>2</sup>, STAGE 3B IS WELL PLACED IN THE ESTATE.

Build your dream home within an inspired inclusive community today. Choose your builder partner to create your dream home from one of the top local or national builders operating in the area.

Streamline the day-to-day with easy access to transport and shopping, while also enjoying plenty of ways to escape the daily routine. The area's best schools, cafés and sports facilities are only a short drive from home.

### **MASTERPLAN**