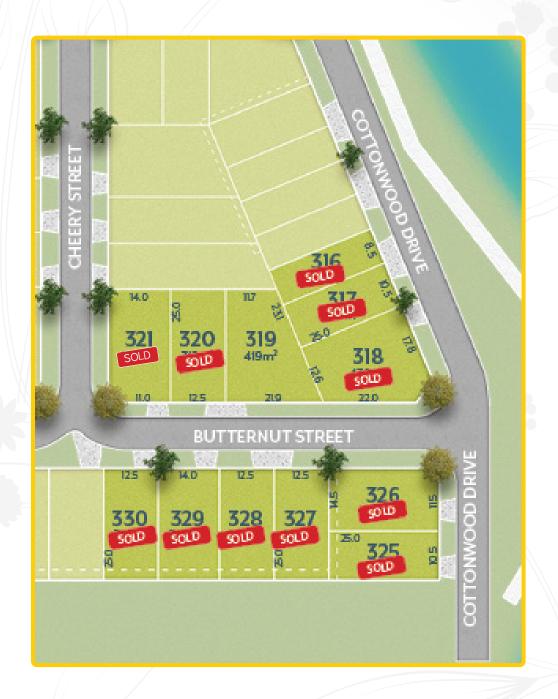

# STAGE 3

OFFERING A CHOICE OF 34 LOTS RANGING FROM 212M<sup>2</sup> TO 430M<sup>2</sup>, STAGE 3 IS WELL PLACED IN THE ESTATE.

Build your dream home within an inspired inclusive community today. Choose your builder partner to create your dream home from one of the top local or national builders operating in the area.

Streamline the day-to-day with easy access to transport and shopping, while also enjoying plenty of ways to escape the daily routine. The area's best schools, cafés and sports facilities are only a short drive from home.

#### **MASTERPLAN**