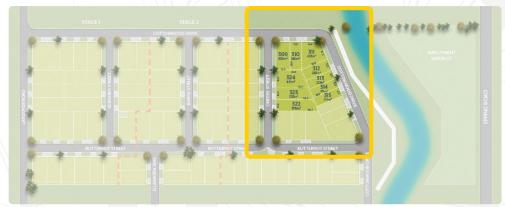

# STAGE 3C

OFFERING A CHOICE OF 12 LOTS RANGING FROM 212M<sup>2</sup> TO 432M<sup>2</sup>, STAGE 3C IS WELL PLACED IN THE ESTATE.

Build your dream home within an inspired inclusive community today. Choose your builder partner to create your dream home from one of the top local or national builders operating in the area.

Streamline the day-to-day with easy access to transport and shopping, while also enjoying plenty of ways to escape the daily routine. The area's best schools, cafés and sports facilities are only a short drive from home.

### **MASTERPLAN**

405 Epping Road, Wollert VIC

1800 440 473 | sales@acaciavillage.com.au | acaciavillage.com.au

Proudly developed by