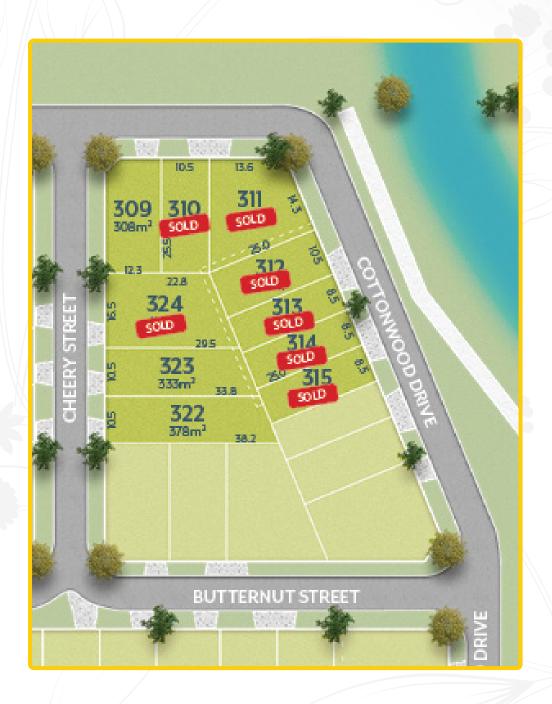

# STAGE 3B

OFFERING A CHOICE OF 12 LOTS RANGING FROM 212M<sup>2</sup> TO 430M<sup>2</sup>, STAGE 3B IS WELL PLACED IN THE ESTATE.

Build your dream home within an inspired inclusive community today. Choose your builder partner to create your dream home from one of the top local or national builders operating in the area.

Streamline the day-to-day with easy access to transport and shopping, while also enjoying plenty of ways to escape the daily routine. The area's best schools, cafés and sports facilities are only a short drive from home.

### **MASTERPLAN**