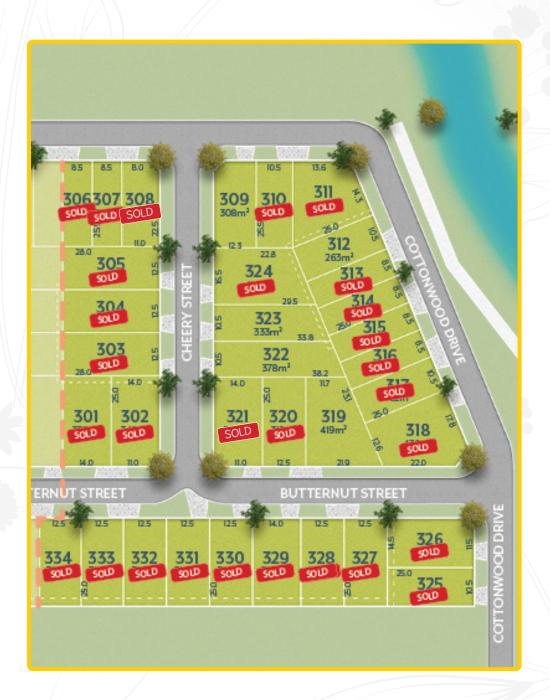

# STAGE 3

OFFERING A CHOICE OF 34 LOTS RANGING FROM 212M<sup>2</sup> TO 430M<sup>2</sup>, STAGE 3 IS WELL PLACED IN THE ESTATE.

Build your dream home within an inspired inclusive community today. Choose your builder partner to create your dream home from one of the top local or national builders operating in the area.

Streamline the day-to-day with easy access to transport and shopping, while also enjoying plenty of ways to escape the daily routine. The area's best schools, cafés and sports facilities are only a short drive from home.

#### **MASTERPLAN**