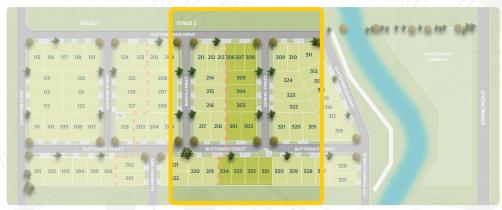

### STAGE 2

OFFERING A CHOICE OF 22 LOTS RANGING FROM 217M<sup>2</sup> TO 362M<sup>2</sup>, STAGE 2 IS WELL PLACED IN THE ESTATE.

Build your dream home within an inspired inclusive community today. Choose your builder partner to create your dream home from one of the top local or national builders operating in the area.

Streamline the day-to-day with easy access to transport and shopping, while also enjoying plenty of ways to escape the daily routine. The area's best schools, cafés and sports facilities are only a short drive from home.