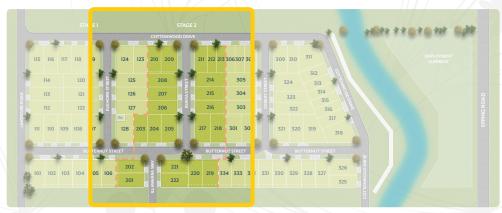

### STAGE 2

OFFERING A CHOICE OF 22 LOTS RANGING FROM 217M<sup>2</sup> TO 362M<sup>2</sup>, STAGE 2 IS WELL PLACED IN THE ESTATE.

Build your dream home within an inspired inclusive community today. Choose your builder partner to create your dream home from one of the top local or national builders operating in the area.

Streamline the day-to-day with easy access to transport and shopping, while also enjoying plenty of ways to escape the daily routine. The area's best schools, cafés and sports facilities are only a short drive from home.