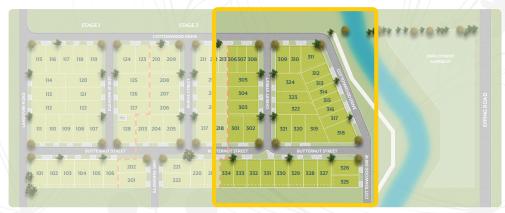

### STAGE 2

OFFERING A CHOICE OF 22 LOTS RANGING FROM 217M<sup>2</sup> TO 362M<sup>2</sup>, STAGE 2 IS WELL PLACED IN THE ESTATE.

Build your dream home within an inspired inclusive community today. Choose your builder partner to create your dream home from one of the top local or national builders operating in the area.

Streamline the day-to-day with easy access to transport and shopping, while also enjoying plenty of ways to escape the daily routine. The area's best schools, cafés and sports facilities are only a short drive from home.