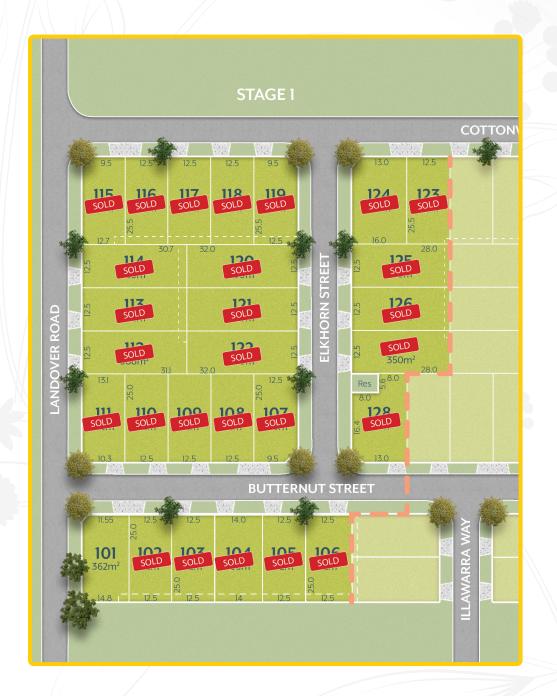

## STAGE 1

OFFERING A CHOICE OF 28 LOTS RANGING FROM 289M<sup>2</sup> TO 403M<sup>2</sup>, STAGE 1 IS WELL PLACED IN THE ESTATE.

Build your dream home within an inspired inclusive community today. Choose your builder partner to create your dream home from one of the top local or national builders operating in the area.

Streamline the day-to-day with easy access to transport and shopping, while also enjoying plenty of ways to escape the daily routine. The area's best schools, cafés and sports facilities are only a short drive from home.