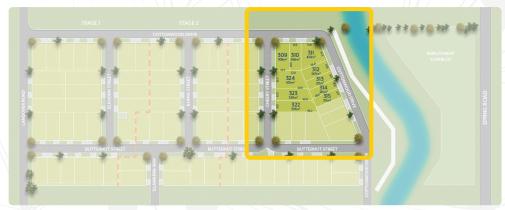

# STAGE 3B

OFFERING A CHOICE OF 12 LOTS RANGING FROM 212M<sup>2</sup> TO 430M<sup>2</sup>, STAGE 3B IS WELL PLACED IN THE ESTATE.

Build your dream home within an inspired inclusive community today. Choose your builder partner to create your dream home from one of the top local or national builders operating in the area.

Streamline the day-to-day with easy access to transport and shopping, while also enjoying plenty of ways to escape the daily routine. The area's best schools, cafés and sports facilities are only a short drive from home.