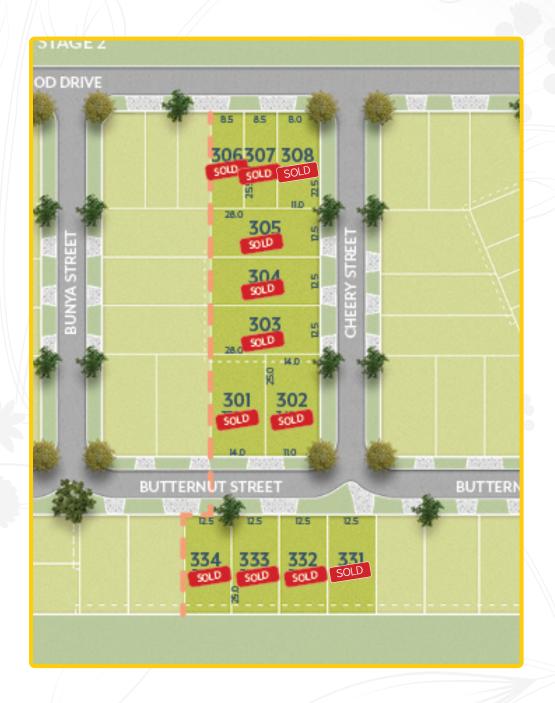

### STAGE 2 **COTTONWOOD DRIVE** 210 SOLD SOLD 211 212 213 SOLD SOLD SOLD SOLD SOLD 207 SOLD SOLD SOLD **217** SOLD 201 SOLD 205 356m<sup>2</sup> **IUT STREET** BUTTERNUT STREET **221** SOLD SOLD **210** SOLD SOLD 312m<sup>2</sup> 201 SOLD SOLD SIZM<sup>2</sup>

### STAGE 2

OFFERING A CHOICE OF 22 LOTS RANGING FROM 217M<sup>2</sup> TO 362M<sup>2</sup>, STAGE 2 IS WELL PLACED IN THE ESTATE.

Build your dream home within an inspired inclusive community today. Choose your builder partner to create your dream home from one of the top local or national builders operating in the area.

Streamline the day-to-day with easy access to transport and shopping, while also enjoying plenty of ways to escape the daily routine. The area's best schools, cafés and sports facilities are only a short drive from home.