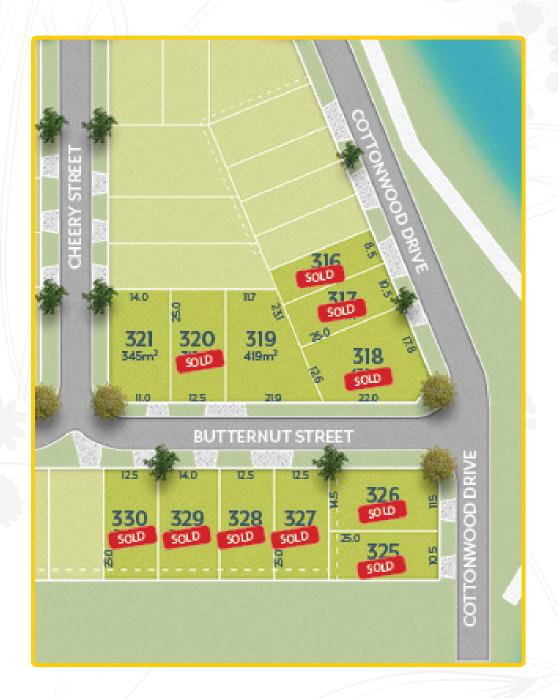

### STAGE 2

OFFERING A CHOICE OF 22 LOTS RANGING FROM 217M<sup>2</sup> TO 362M<sup>2</sup>, STAGE 2 IS WELL PLACED IN THE ESTATE.

Build your dream home within an inspired inclusive community today. Choose your builder partner to create your dream home from one of the top local or national builders operating in the area.

Streamline the day-to-day with easy access to transport and shopping, while also enjoying plenty of ways to escape the daily routine. The area's best schools, cafés and sports facilities are only a short drive from home.