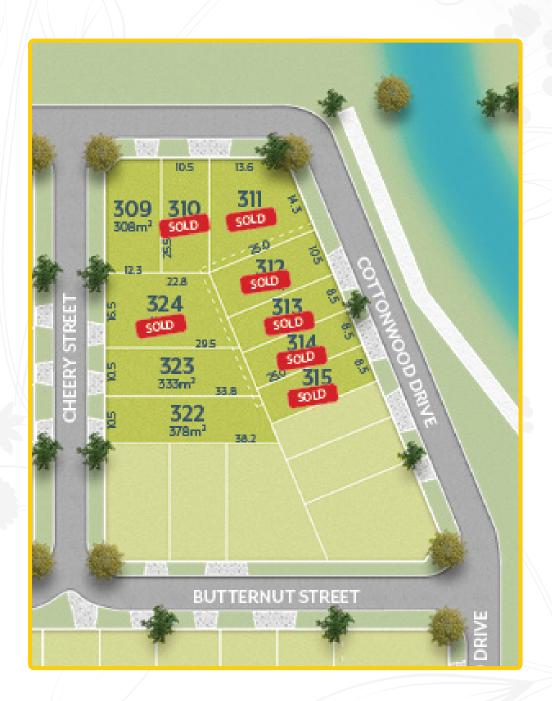

# STAGE 3B

OFFERING A CHOICE OF 12 LOTS RANGING FROM 212M<sup>2</sup> TO 430M<sup>2</sup>, STAGE 3B IS WELL PLACED IN THE ESTATE.

Build your dream home within an inspired inclusive community today. Choose your builder partner to create your dream home from one of the top local or national builders operating in the area.

Streamline the day-to-day with easy access to transport and shopping, while also enjoying plenty of ways to escape the daily routine. The area's best schools, cafés and sports facilities are only a short drive from home.