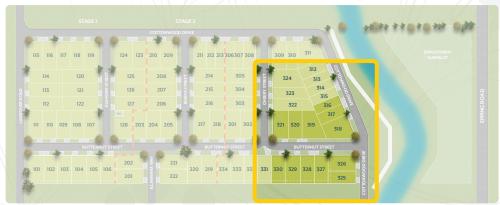

# STAGE 3B

OFFERING A CHOICE OF 12 LOTS RANGING FROM 212M<sup>2</sup> TO 430M<sup>2</sup>, STAGE 3B IS WELL PLACED IN THE ESTATE.

Build your dream home within an inspired inclusive community today. Choose your builder partner to create your dream home from one of the top local or national builders operating in the area.

Streamline the day-to-day with easy access to transport and shopping, while also enjoying plenty of ways to escape the daily routine. The area's best schools, cafés and sports facilities are only a short drive from home.