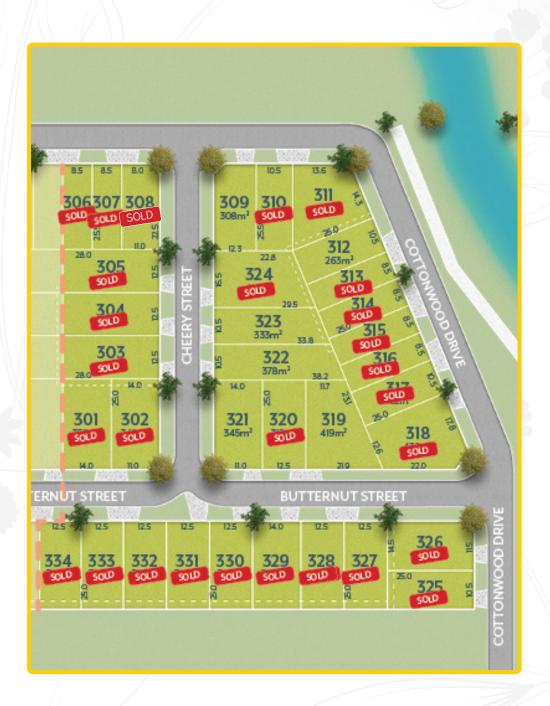

# STAGE 3

OFFERING A CHOICE OF 34 LOTS RANGING FROM 212M<sup>2</sup> TO 430M<sup>2</sup>, STAGE 3 IS WELL PLACED IN THE ESTATE.

Build your dream home within an inspired inclusive community today. Choose your builder partner to create your dream home from one of the top local or national builders operating in the area.

Streamline the day-to-day with easy access to transport and shopping, while also enjoying plenty of ways to escape the daily routine. The area's best schools, cafés and sports facilities are only a short drive from home.