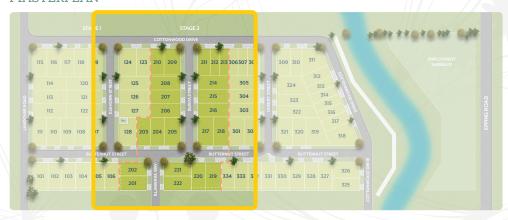

OLD SOLD 211 212 213 262m<sup>2</sup> SOLD SOLD SOLD SOLD 207 SOLD SOLD SOLD **217** SOLD 201 SOLD 205 356m<sup>2</sup> **IUT STREET** BUTTERNUT STREET **221** SOLD SOLD **210** SOLD SOLD 312m<sup>2</sup> 201 SOLD SOLD SIZM<sup>2</sup>

# STAGE 2

OFFERING A CHOICE OF 22 LOTS RANGING FROM 217M<sup>2</sup> TO 362M<sup>2</sup>, STAGE 2 IS WELL PLACED IN THE ESTATE.

Build your dream home within an inspired inclusive community today. Choose your builder partner to create your dream home from one of the top local or national builders operating in the area.

Streamline the day-to-day with easy access to transport and shopping, while also enjoying plenty of ways to escape the daily routine. The area's best schools, cafés and sports facilities are only a short drive from home.

#### MASTERPI.AN





# STAGE 3

OFFERING A CHOICE OF 34 LOTS RANGING FROM 212M<sup>2</sup> TO 430M<sup>2</sup>, STAGE 3 IS WELL PLACED IN THE ESTATE.

Build your dream home within an inspired inclusive community today. Choose your builder partner to create your dream home from one of the top local or national builders operating in the area.

Streamline the day-to-day with easy access to transport and shopping, while also enjoying plenty of ways to escape the daily routine. The area's best schools, cafés and sports facilities are only a short drive from home.

#### **MASTERPLAN**





# STAGE 3A

OFFERING A CHOICE OF 12 LOTS RANGING FROM 217M<sup>2</sup> TO 350M<sup>2</sup>, STAGE 3A IS WELL PLACED IN THE ESTATE.

Build your dream home within an inspired inclusive community today. Choose your builder partne