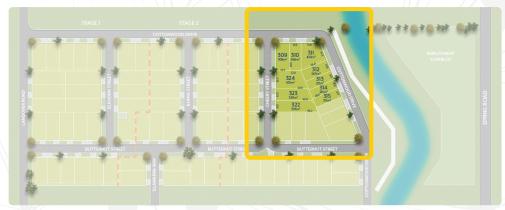

# STAGE 2

OFFERING A CHOICE OF 22 LOTS RANGING FROM 217M<sup>2</sup> TO 362M<sup>2</sup>, STAGE 2 IS WELL PLACED IN THE ESTATE.

Build your dream home within an inspired inclusive community today. Choose your builder partner to create your dream home from one of the top local or national builders operating in the area.

#### MASTERPI.AN