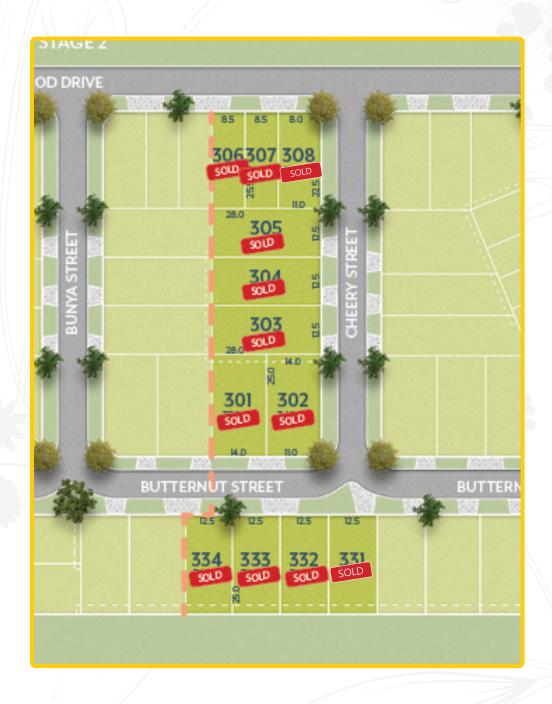

### STAGE 2 **COTTONWOOD DRIVE** 210 SOLD SOLD 211 212 213 262m<sup>2</sup> SOLD SOLD SOLD SOLD 207 SOLD SOLD SOLD **217** SOLD 201 SOLD 205 356m<sup>2</sup> **IUT STREET** BUTTERNUT STREET **221** SOLD SOLD **210** SOLD SOLD 312m<sup>2</sup> 201 SOLD SOLD SIZM<sup>2</sup>

# STAGE 2

OFFERING A CHOICE OF 22 LOTS RANGING FROM 217M<sup>2</sup> TO 362M<sup>2</sup>, STAGE 2 IS WELL PLACED IN THE ESTATE.

Build your dream home within an inspired inclusive community today. Choose your builder partner to create your dream home from one of the top local or national builders operating in the area.

Streamline the day-to-day with easy access to transport and shopping, while also enjoying plenty of ways to escape the daily routine. The area's best schools, cafés and sports facilities are only a short drive from home.