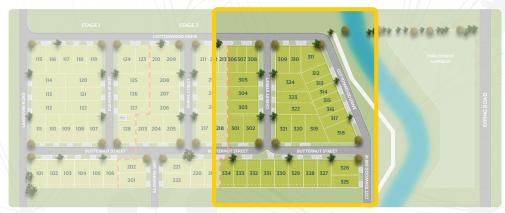

#### **MASTERPLAN**

# STAGE 2

OFFERING A CHOICE OF 22 LOTS RANGING FROM 217M<sup>2</sup> TO 362M<sup>2</sup>, STAGE 2 IS WELL PLACED IN THE ESTATE.

Build your dream home within an inspired inclusive community today. Choose your builder partner to create your dream home from one of the top local or national builders operating in the area.

Streamline the day-to-day with easy access to transport and shopping, while also enjoying plenty of ways to escape the daily routine. The area's best schools, cafés and sports facilities are only a short drive from home.