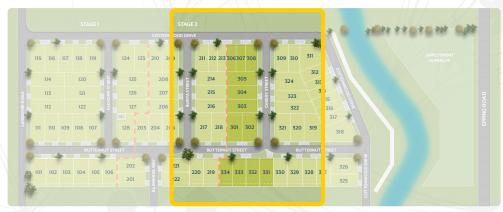

#### MASTERPI.AN

# STAGE 3

OFFERING A CHOICE OF 34 LOTS RANGING FROM 212M<sup>2</sup> TO 430M<sup>2</sup>, STAGE 3 IS WELL PLACED IN THE ESTATE.

Build your dream home within an inspired inclusive community today. Choose your builder partner to create your dream home from one of the top local or national builders operating in the area.

Streamline the day-to-day with easy access to transport and shopping, while also enjoying plenty of ways to escape the daily routine. The area's best schools, cafés and sports facilities are only a short drive from home.