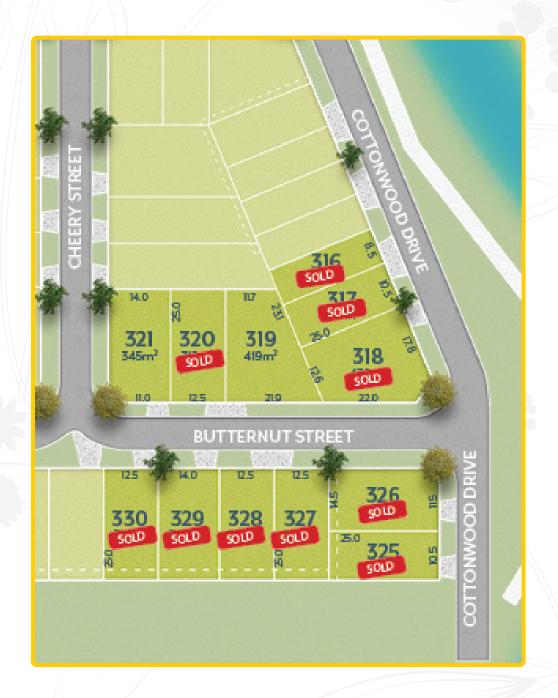

# STAGE 3

OFFERING A CHOICE OF 34 LOTS RANGING FROM 212M<sup>2</sup> TO 430M<sup>2</sup>, STAGE 3 IS WELL PLACED IN THE ESTATE.

Build your dream home within an inspired inclusive community today. Choose your builder partner to create your dream home from one of the top local or national builders operating in the area.

Streamline the day-to-day with easy access to transport and shopping, while also enjoying plenty of ways to escape the daily routine. The area's best schools, cafés and sports facilities are only a short drive from home.

#### **MASTERPLAN**