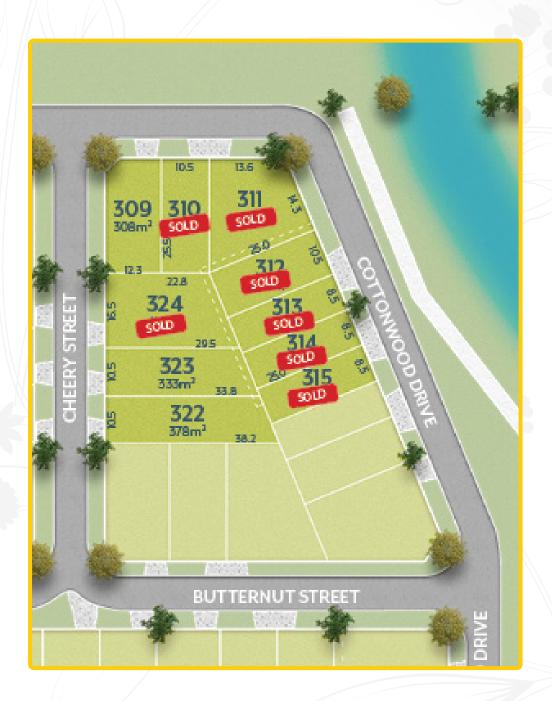

# STAGE 2

OFFERING A CHOICE OF 22 LOTS RANGING FROM 217M<sup>2</sup> TO 362M<sup>2</sup>, STAGE 2 IS WELL PLACED IN THE ESTATE.

Build your dream home within an inspired inclusive community today. Choose your builder partner to create your dream home from one of the top local or national builders operating in the area.

#### MASTERPI.AN