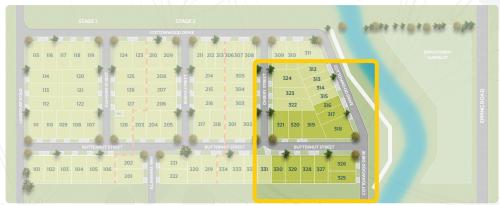

#### **MASTERPLAN**

# STAGE 2

OFFERING A CHOICE OF 22 LOTS RANGING FROM 217M<sup>2</sup> TO 362M<sup>2</sup>, STAGE 2 IS WELL PLACED IN THE ESTATE.

Build your dream home within an inspired inclusive community today. Choose your builder partner to create your dream home from one of the top local or national builders operating in the area.