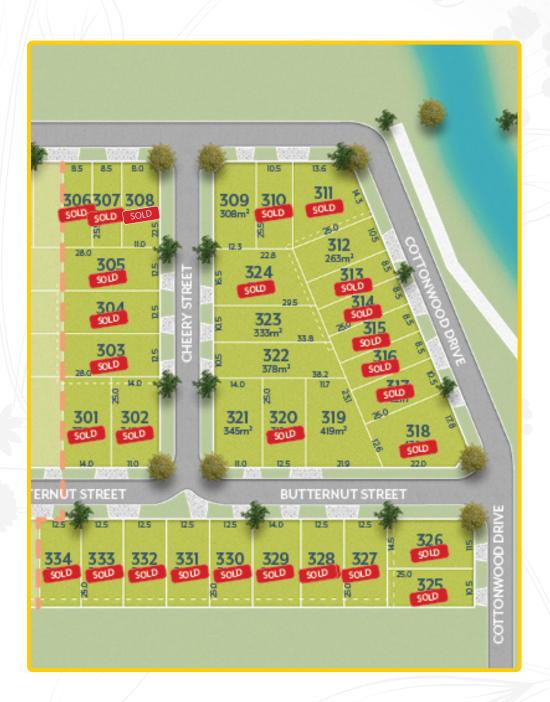

### STAGE 2 **COTTONWOOD DRIVE** 210 SOLD SOLD 211 212 213 262m<sup>2</sup> SOLD SOLD SOLD SOLD 207 SOLD SOLD SOLD **217** SOLD 201 SOLD 205 356m<sup>2</sup> **IUT STREET** BUTTERNUT STREET **221** SOLD SOLD **210** SOLD SOLD 312m<sup>2</sup> 201 SOLD SOLD SIZM<sup>2</sup>

# STAGE 2

OFFERING A CHOICE OF 22 LOTS RANGING FROM 217M<sup>2</sup> TO 362M<sup>2</sup>, STAGE 2 IS WELL PLACED IN THE ESTATE.

Build your dream home within an inspired inclusive community today. Choose your builder partner to create your dream home from one of the top local or national builders operating in the area.

Streamline the day-to-day with easy access to transport and shopping, while also enjoying plenty of ways to escape the daily routine. The area's best schools, cafés and sports facilities are only a short drive from home.