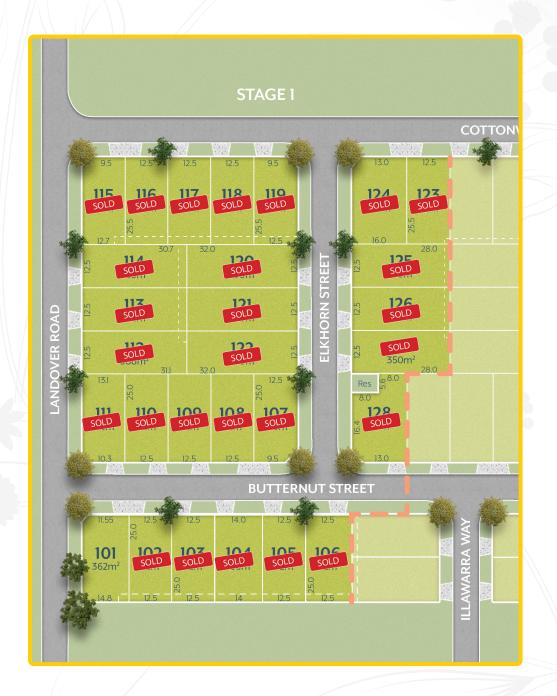

# STAGE 1

OFFERING A CHOICE OF 28 LOTS RANGING FROM 289M<sup>2</sup> TO 403M<sup>2</sup>, STAGE 1 IS WELL PLACED IN THE ESTATE.

Build your dream home within an inspired inclusive community today. Choose your builder partner to create your dream home from one of the top local or national builders operating in the area.

Streamline the day-to-day with easy access to transport and shopping, while also enjoying plenty of ways to escape the daily routine. The area's best schools, cafés and sports facilities are only a short drive from home.