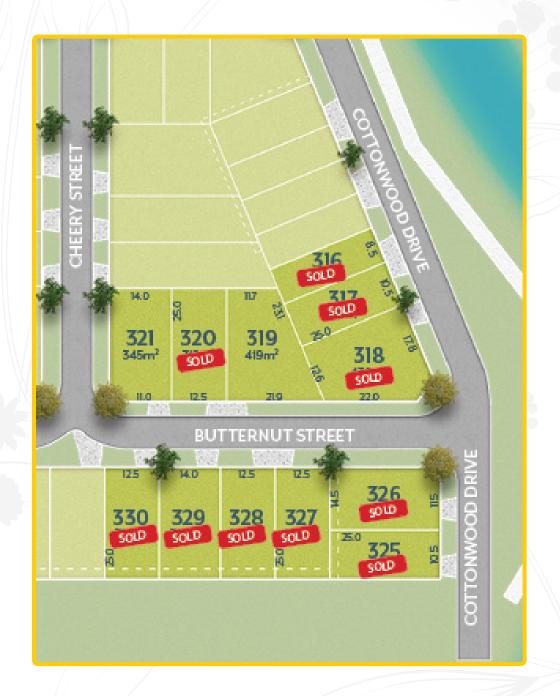

### STAGE 3A

OFFERING A CHOICE OF 12 LOTS RANGING FROM 217M<sup>2</sup> TO 350M<sup>2</sup>, STAGE 3A IS WELL PLACED IN THE ESTATE.

Build your dream home within an inspired inclusive community today. Choose your builder partner to create your dream home from one of the top local or national builders operating in the area.

Streamline the day-to-day with easy access to transport and shopping, while also enjoying plenty of ways to escape the daily routine. The area's best schools, cafés and sports facilities are only a short drive from home.

#### MASTERPI.AN