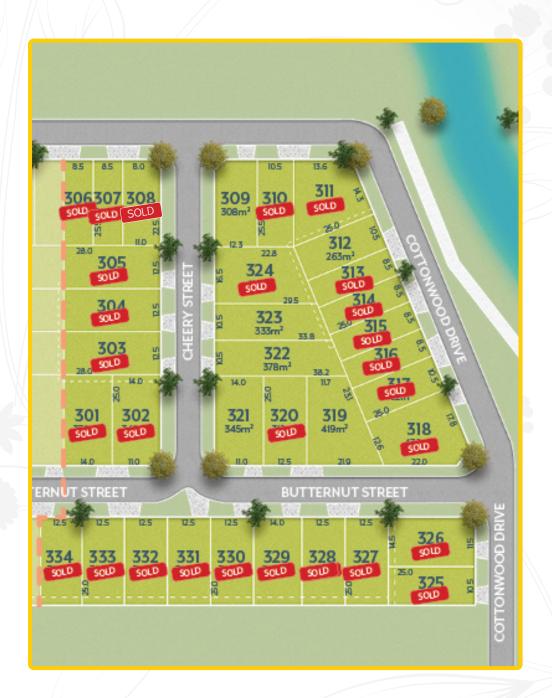

# STAGE 3

OFFERING A CHOICE OF 34 LOTS RANGING FROM 212M<sup>2</sup> TO 430M<sup>2</sup>, STAGE 3 IS WELL PLACED IN THE ESTATE.

Build your dream home within an inspired inclusive community today. Choose your builder partner to create your dream home from one of the top local or national builders operating in the area.

Streamline the day-to-day with easy access to transport and shopping, while also enjoying plenty of ways to escape the daily routine. The area's best schools, cafés and sports facilities are only a short drive from home.

#### **MASTERPLAN**