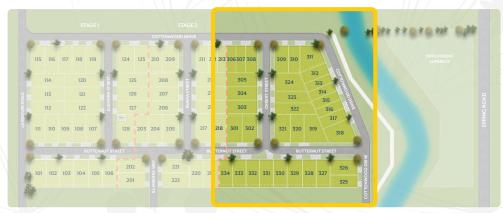

### STAGE 3A

OFFERING A CHOICE OF 12 LOTS RANGING FROM 217M<sup>2</sup> TO 350M<sup>2</sup>, STAGE 3A IS WELL PLACED IN THE ESTATE.

Build your dream home within an inspired inclusive community today. Choose your builder partner to create your dream home from one of the top local or national builders operating in the area.

Streamline the day-to-day with easy access to transport and shopping, while also enjoying plenty of ways to escape the daily routine. The area's best schools, cafés and sports facilities are only a short drive from home.

#### MASTERPI.AN