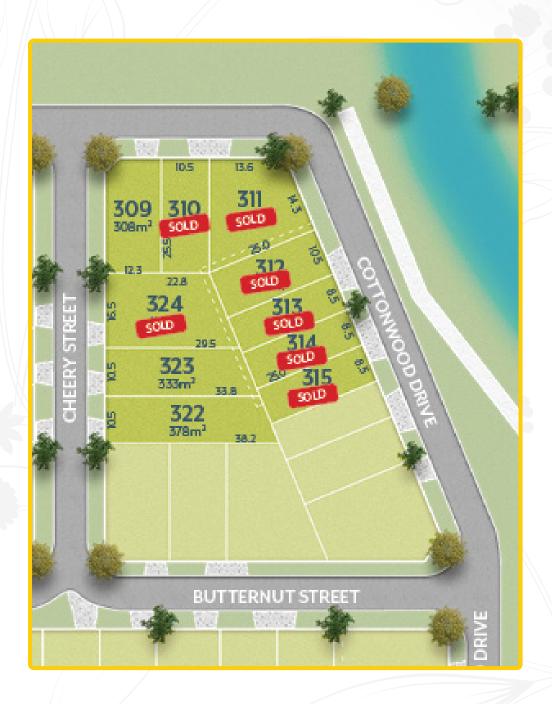

# STAGE 3B

OFFERING A CHOICE OF 12 LOTS RANGING FROM 212M<sup>2</sup> TO 430M<sup>2</sup>, STAGE 3B IS WELL PLACED IN THE ESTATE.

Build your dream home within an inspired inclusive community today. Choose your builder partner to create your dream home from one of the top local or national builders operating in the area.

Streamline the day-to-day with easy access to transport and shopping, while also enjoying plenty of ways to escape the daily routine. The area's best schools, cafés and sports facilities are only a short drive from home.

#### MASTERPI.AN