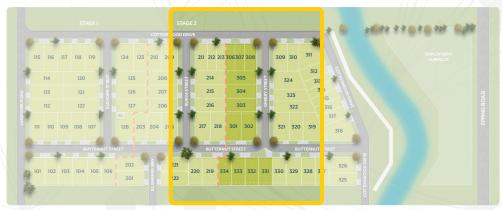

# STAGE 3C

OFFERING A CHOICE OF 12 LOTS RANGING FROM 212M<sup>2</sup> TO 432M<sup>2</sup>, STAGE 3C IS WELL PLACED IN THE ESTATE.

Build your dream home within an inspired inclusive community today. Choose your builder partner to create your dream home from one of the top local or national builders operating in the area.

Streamline the day-to-day with easy access to transport and shopping, while also enjoying plenty of ways to escape the daily routine. The area's best schools, cafés and sports facilities are only a short drive from home.

### **MASTERPLAN**

405 Epping Road, Wollert VIC

1800 440 473 | sales@acaciavillage.com.au | acaciavillage.com.au

Proudly developed by