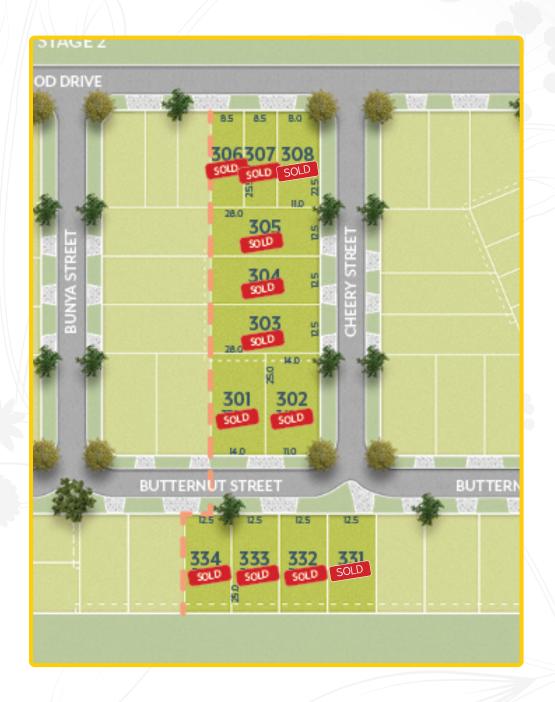

# STAGE 3B

OFFERING A CHOICE OF 12 LOTS RANGING FROM 212M<sup>2</sup> TO 430M<sup>2</sup>, STAGE 3B IS WELL PLACED IN THE ESTATE.

Build your dream home within an inspired inclusive community today. Choose your builder partner to create your dream home from one of the top local or national builders operating in the area.

Streamline the day-to-day with easy access to transport and shopping, while also enjoying plenty of ways to escape the daily routine. The area's best schools, cafés and sports facilities are only a short drive from home.

#### MASTERPI.AN