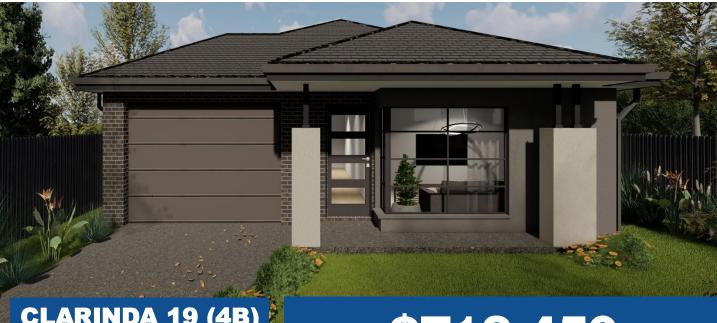

CLARINDA 19 (4B) TITLE: TITLED LAND

\$712,450

SITE COSTS & FULL TURNKEY 10K LESS WITH FHOG

Lot 322 Cheery Street, WOLLERT

378m<sup>2</sup>

| 4 | 2        | 1 |
|---|----------|---|
|   | <b>_</b> |   |

## **HOUSE & LAND PACKAGE INCLUDES:**

- ALL DESIGN GUIDELINES
- CHOICE OF FACADE'S
- 2590 HIGH CEILINGS
- FRONT & REAR LANDSCAPING
- FENCES, BLINDS & LETTERBOX
- 900MM APPLIANCES
- 20MM STONE KIT, ENSUITE & BATHROOM
- HEATING AND COOLING
- COLOURED CONCRETE DRIVEWAYS & PATH'S
- PLUS MUCH MORE!