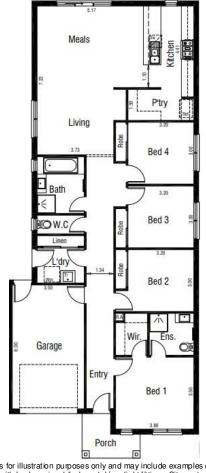

CLARINDA 19 (4B) TITLE: TITLED LAND

\$712,450

SITE COSTS & FULL TURNKEY 10K LESS WITH FHOG

Lot 322 Cheery Street, WOLLERT

378m<sup>2</sup>

| 4 | 2        | 1 |
|---|----------|---|
|   | <b>_</b> |   |

## **HOUSE & LAND PACKAGE INCLUDES:**

- ALL DESIGN GUIDELINES
- CHOICE OF FACADE'S
- 2590 HIGH CEILINGS
- FRONT & REAR LANDSCAPING
- FENCES, BLINDS & LETTERBOX
- 900MM APPLIANCES
- 20MM STONE KIT, ENSUITE & BATHROOM
- HEATING AND COOLING
- COLOURED CONCRETE DRIVEWAYS & PATH'S
- PLUS MUCH MORE!